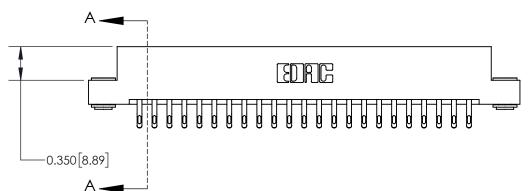

## **Contact Detail**

555-Extender Board Bend (Code 500 Contacts)

.156 [3.96] Contact Spacing x .200 [5.08] Row Spacing

THIS IS A C.A.D. GENERATED DRAWING DO NOT MAKE MANUAL REVISIONS TO MASTER.

ISSUE NUMBER