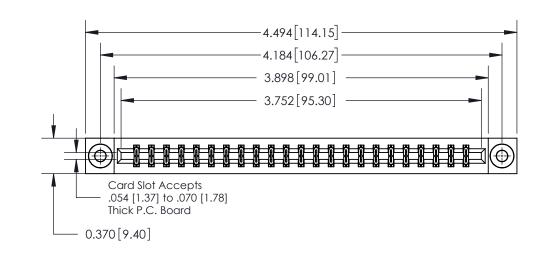

**Mounting Option** 

03-.116 (2.95) I.D. Floating Eyelets

## **Contact Detail**

555-Extender Board Bend (Code 500 Contacts)

.156 [3.96] Contact Spacing x .200 [5.08] Row Spacing





THIS IS A C.A.D. GENERATED DRAWING DO NOT MAKE MANUAL REVISIONS TO MASTER.



ISSUE NUMBER

ORIGINAL



**See Accompanying Page for:** 

**Contact Bend Details** 

837/887 Series High Temp Card Edge Connector Part Number: 837-046-555-203



**EDAC INC** TORONTO, ONTARIO CANADA

THESE DRAWINGS AND SPECIFICATIONS ARE THE PROPERTY OF EDAC INC.,AND SHALL NOT BE REPRODUCED, OR COPIED OR USED AS THE BASIS FOR THE MANUFACTURE OR SALE OF APPARATUS WITHOUT WRITTEN PERMISSION.

| ACAD REFERENCE NO. | 837 ENG MASTER   |  |  |
|--------------------|------------------|--|--|
| DRAWN: J.LEE       | DATE: OCT. 06/09 |  |  |
| CHECKED:           | DATE:            |  |  |
| SCALE: NTS         | SHEET 1 OF 2     |  |  |
| DRAWING NUMBER     | ISSUE            |  |  |
| 837 Assembly       | 1