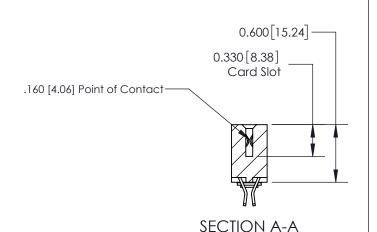

## **Contact Detail**

555-Extender Board Bend (Code 500 Contacts)

.156 [3.96] Contact Spacing x .200 [5.08] Row Spacing

THIS IS A C.A.D. GENERATED DRAWING DO NOT MAKE MANUAL REVISIONS TO MASTER.

ISSUE NUMBER