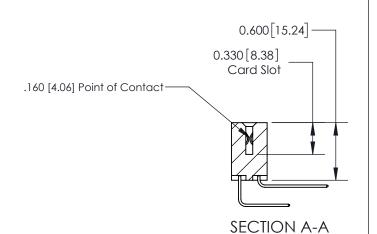

## **Contact Detail**

558-90 Degree Bend (Code 541 Contacts)

.156 [3.96] Contact Spacing x .200 [5.08] Row Spacing

THIS IS A C.A.D. GENERATED DRAWING DO NOT MAKE MANUAL REVISIONS TO MASTER.

ISSUE NUMBER

ORIGINAL

ISSUE NUMBER

ORIGINAL

1

| 837/887 Series High Temp Card Edge Connector<br>Contact Bend Detail |                                                              | ACAD REFERENCE NO. | 837 ENG MASTER   |               |
|---------------------------------------------------------------------|--------------------------------------------------------------|--------------------|------------------|---------------|
|                                                                     |                                                              | DRAWN: J.LEE       | DATE: OCT. 06/09 |               |
|                                                                     |                                                              | CHECKED:           | DATE:            |               |
| EDAC INC                                                            | ARE THE PROPERTY OF EDACING AND                              | SCALE: NTS         | SHEET            | 2 <b>OF</b> 2 |
| TORONTO, ONTARIO CANADA                                             |                                                              | DRAWING NUMBER     | •                | ISSUE         |
| YOUR CONNECTION TO QUALITY & SERVICE                                | MANUFACTURE OR SALE OF APPARATUS WITHOUT WRITTEN PERMISSION. | 837 Assembly       |                  | 1             |