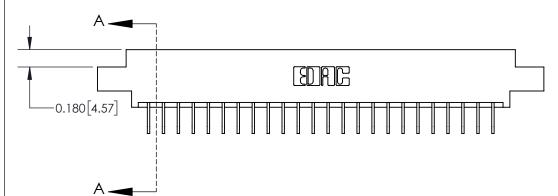

## **Contact Detail**

558-90 Degree Bend (Code 541 Contacts)

.156 [3.96] Contact Spacing x .200 [5.08] Row Spacing

THIS IS A C.A.D. GENERATED DRAWING DO NOT MAKE MANUAL REVISIONS TO MASTER.

ISSUE NUMBER

ORIGINAL

**See Accompanying Page for:** 

**Contact Bend Details** 

837/887 Series High Temp Card Edge Connector Part Number: 837-048-558-802

**EDAC INC** TORONTO, ONTARIO CANADA

THESE DRAWINGS AND SPECIFICATIONS ARE THE PROPERTY OF EDAC INC.,AND SHALL NOT BE REPRODUCED, OR COPIED OR USED AS THE BASIS FOR THE MANUFACTURE OR SALE OF APPARATUS WITHOUT WRITTEN PERMISSION.

ISSUE NUMBER

ORIGINAL

1

| 837/887 Series High Temp Card Edge Connector<br>Contact Bend Detail |                                                              | ACAD REFERENCE NO. | 837 ENG MASTER   |               |
|---------------------------------------------------------------------|--------------------------------------------------------------|--------------------|------------------|---------------|
|                                                                     |                                                              | DRAWN: J.LEE       | DATE: OCT. 06/09 |               |
|                                                                     |                                                              | CHECKED:           | DATE:            |               |
| EDAC INC                                                            | ARE THE PROPERTY OF EDACING AND                              | SCALE: NTS         | SHEET            | 2 <b>OF</b> 2 |
| TORONTO, ONTARIO CANADA                                             |                                                              | DRAWING NUMBER     | •                | ISSUE         |
| YOUR CONNECTION TO QUALITY & SERVICE                                | MANUFACTURE OR SALE OF APPARATUS WITHOUT WRITTEN PERMISSION. | 837 Assembly       |                  | 1             |