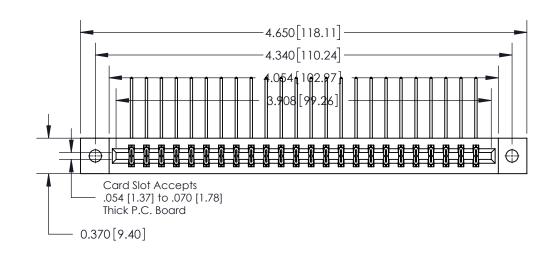

**Mounting Option** 

02-.128 (3.25) Dia. Mounting Holes

**See Accompanying Page for:** 

**Contact Bend Details** 

837/887 Series High Temp Card Edge Connector Part Number: 837-048-558-802

**EDAC INC** TORONTO, ONTARIO CANADA

THESE DRAWINGS AND SPECIFICATIONS ARE THE PROPERTY OF EDAC INC.,AND SHALL NOT BE REPRODUCED, OR COPIED OR USED AS THE BASIS FOR THE MANUFACTURE OR SALE OF APPARATUS WITHOUT WRITTEN PERMISSION.

| ACAD REFERENCE NO. 837 ENG MASTE |                  |  |  |
|----------------------------------|------------------|--|--|
| DRAWN: J.LEE                     | DATE: OCT. 06/09 |  |  |
| CHECKED:                         | DATE:            |  |  |
| SCALE: NTS                       | SHEET 1 OF 2     |  |  |
| DRAWING NUMBER                   | ISSUE            |  |  |
| 837 Assembly                     | 1                |  |  |