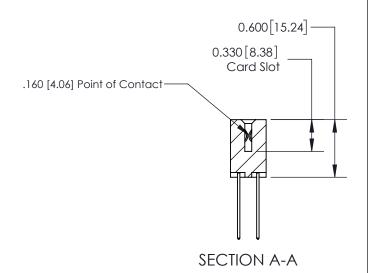

ISSUE NUMBER

ORIGINAL

1

| 837/887 Series High Temp Card Edge Connector<br>Contact Bend Detail |                                                                                   | ACAD REFERENCE NO. | 837 ENG MASTER   |               |
|---------------------------------------------------------------------|-----------------------------------------------------------------------------------|--------------------|------------------|---------------|
|                                                                     |                                                                                   | DRAWN: J.LEE       | DATE: OCT. 06/09 |               |
|                                                                     |                                                                                   | CHECKED:           | DATE:            |               |
| EDAC INC                                                            | NTO, ONTARIO  ARE THE PROPERTY OF EDAC INC.,AND SHALL NOT BE REPRODUCED,OR COPIED | SCALE: NTS         | SHEET            | 2 <b>OF</b> 2 |
| TORONTO, ONTARIO CANADA                                             |                                                                                   | DRAWING NUMBER     | •                | ISSUE         |
| MANUFACTU                                                           | MANUFACTURE OR SALE OF APPARATUS WITHOUT WRITTEN PERMISSION.                      | 837 Assembly       |                  | 1             |