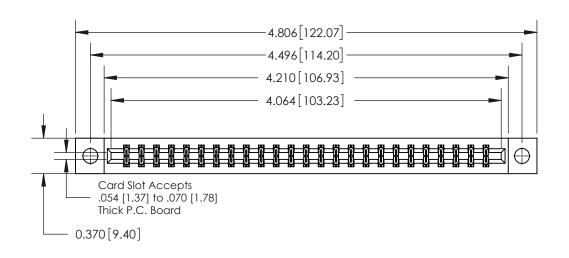

**Mounting Option** 

04-.156 (3.96) Dia. Mounting Holes

ISSUE NUMBER

ORIGINAL

**See Accompanying Page for:** 

**Contact Bend Details** 

837/887 Series High Temp Card Edge Connector Part Number: 837-050-542-204

**EDAC INC** TORONTO, ONTARIO CANADA

THESE DRAWINGS AND SPECIFICATIONS ARE THE PROPERTY OF EDAC INC.,AND SHALL NOT BE REPRODUCED, OR COPIED OR USED AS THE BASIS FOR THE MANUFACTURE OR SALE OF APPARATUS WITHOUT WRITTEN PERMISSION.