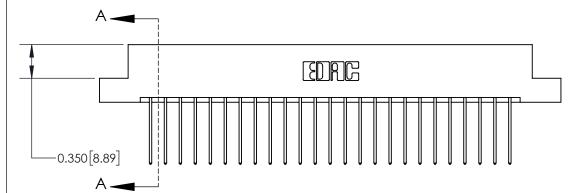

## **Contact Detail**

542-Wire Wrap .025 Sq.(0.64 Sq.) - Tail LG=.645(16.38)

.156 [3.96] Contact Spacing x .200 [5.08] Row Spacing

THIS IS A C.A.D. GENERATED DRAWING DO NOT MAKE MANUAL REVISIONS TO MASTER.

ISSUE NUMBER

ORIGINAL

**See Accompanying Page for:** 

**Contact Bend Details** 

837/887 Series High Temp Card Edge Connector Part Number: 837-050-542-204

**EDAC INC** TORONTO, ONTARIO CANADA

THESE DRAWINGS AND SPECIFICATIONS ARE THE PROPERTY OF EDAC INC.,AND SHALL NOT BE REPRODUCED, OR COPIED OR USED AS THE BASIS FOR THE MANUFACTURE OR SALE OF APPARATUS WITHOUT WRITTEN PERMISSION.