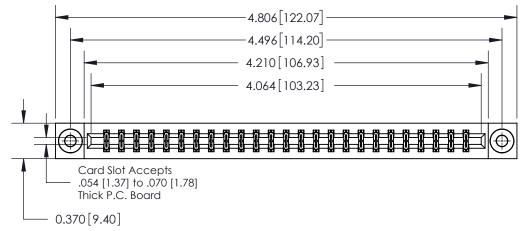

**Mounting Option Contact Detail** 

03-.116 (2.95) I.D. Floating Eyelets

560-Extender Board Bend (Code 523 Contacts)

.156 [3.96] Contact Spacing x .200 [5.08] Row Spacing

THIS IS A C.A.D. GENERATED DRAWING DO NOT MAKE MANUAL REVISIONS TO MASTER.

ISSUE NUMBER

ORIGINAL

**See Accompanying Page for:** 

**Contact Bend Details** 

837/887 Series High Temp Card Edge Connector Part Number: 837-050-560-803

YOUR CONNECTION TO QUALITY & SERVICE

**EDAC INC** TORONTO, ONTARIO CANADA

THESE DRAWINGS AND SPECIFICATIONS ARE THE PROPERTY OF EDAC INC.,AND SHALL NOT BE REPRODUCED, OR COPIED OR USED AS THE BASIS FOR THE MANUFACTURE OR SALE OF APPARATUS WITHOUT WRITTEN PERMISSION.

| ACAD REFERENCE NO. 837 ENG MASTE |                  |  |  |
|----------------------------------|------------------|--|--|
| DRAWN: J.LEE                     | DATE: OCT. 06/09 |  |  |
| CHECKED:                         | DATE:            |  |  |
| SCALE: NTS                       | SHEET 1 OF 2     |  |  |
| DRAWING NUMBER                   | ISSUE            |  |  |
| 837 Assembly                     | 1                |  |  |