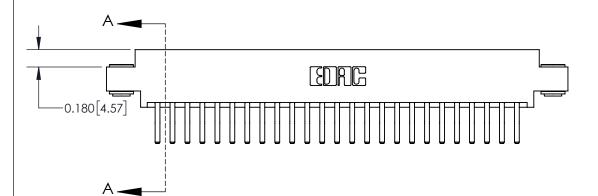

ISSUE NUMBER

ORIGINAL

**See Accompanying Page for:** 

**Contact Bend Details** 

837/887 Series High Temp Card Edge Connector Part Number: 837-050-560-803

YOUR CONNECTION TO QUALITY & SERVICE

**EDAC INC** TORONTO, ONTARIO CANADA

THESE DRAWINGS AND SPECIFICATIONS ARE THE PROPERTY OF EDAC INC.,AND SHALL NOT BE REPRODUCED, OR COPIED OR USED AS THE BASIS FOR THE MANUFACTURE OR SALE OF APPARATUS WITHOUT WRITTEN PERMISSION.

| ACAD REFERENCE NO. 837 ENG MASTE |                  |  |  |
|----------------------------------|------------------|--|--|
| DRAWN: J.LEE                     | DATE: OCT. 06/09 |  |  |
| CHECKED:                         | DATE:            |  |  |
| SCALE: NTS                       | SHEET 1 OF 2     |  |  |
| DRAWING NUMBER                   | ISSUE            |  |  |
| 837 Assembly                     | 1                |  |  |