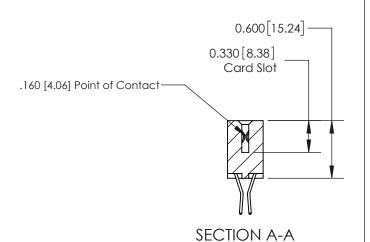

ISSUE NUMBER

ORIGINAL

1

| 837/887 Series High Temp Card Edge Connector<br>Contact Bend Detail |                                                                                                                                                                                                   | ACAD REFERENCE NO. | 837 ENG MASTER   |               |
|---------------------------------------------------------------------|---------------------------------------------------------------------------------------------------------------------------------------------------------------------------------------------------|--------------------|------------------|---------------|
|                                                                     |                                                                                                                                                                                                   | DRAWN: J.LEE       | DATE: OCT. 06/09 |               |
|                                                                     |                                                                                                                                                                                                   | CHECKED:           | DATE:            |               |
| EDAC INC                                                            | THESE DRAWINGS AND SPECIFICATIONS ARE THE PROPERTY OF EDAC INC., AND SHALL NOT BE REPRODUCED, OR COPIED OR USED AS THE BASIS FOR THE MANUFACTURE OR SALE OF APPARATUS WITHOUT WRITTEN PERMISSION. | SCALE: NTS         | SHEET            | 2 <b>OF</b> 2 |
| TORONTO, ONTARIO CANADA                                             |                                                                                                                                                                                                   | DRAWING NUMBER     | •                | ISSUE         |
| YOUR CONNECTION TO QUALITY & SERVICE                                |                                                                                                                                                                                                   | 837 Assembly       |                  | 1             |