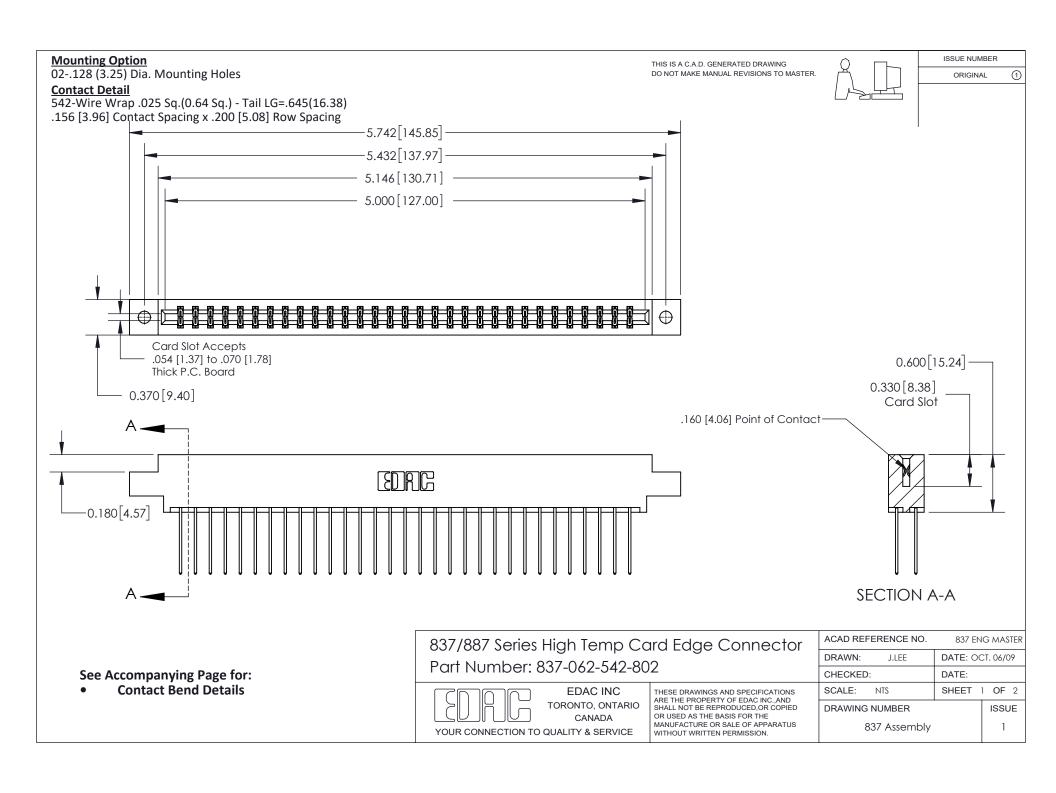

ISSUE NUMBER

ORIGINAL

1

| 837/887 Series High Temp Card Edge Connector<br>Contact Bend Detail |                                                                                                                                                                                                   | ACAD REFERENCE NO. 837 EN |                  | 3 MASTER      |
|---------------------------------------------------------------------|---------------------------------------------------------------------------------------------------------------------------------------------------------------------------------------------------|---------------------------|------------------|---------------|
|                                                                     |                                                                                                                                                                                                   | DRAWN: J.LEE              | DATE: OCT. 06/09 |               |
|                                                                     |                                                                                                                                                                                                   | CHECKED:                  | DATE:            |               |
| TORONTO, ONTARIO                                                    | THESE DRAWINGS AND SPECIFICATIONS ARE THE PROPERTY OF EDAC INC., AND SHALL NOT BE REPRODUCED, OR COPIED OR USED AS THE BASIS FOR THE MANUFACTURE OR SALE OF APPARATUS WITHOUT WRITTEN PERMISSION. | SCALE: NTS                | SHEET            | 2 <b>OF</b> 2 |
|                                                                     |                                                                                                                                                                                                   | DRAWING NUMBER            | •                | ISSUE         |
| YOUR CONNECTION TO QUALITY & SERVICE                                |                                                                                                                                                                                                   | 837 Assembly              |                  | 1             |