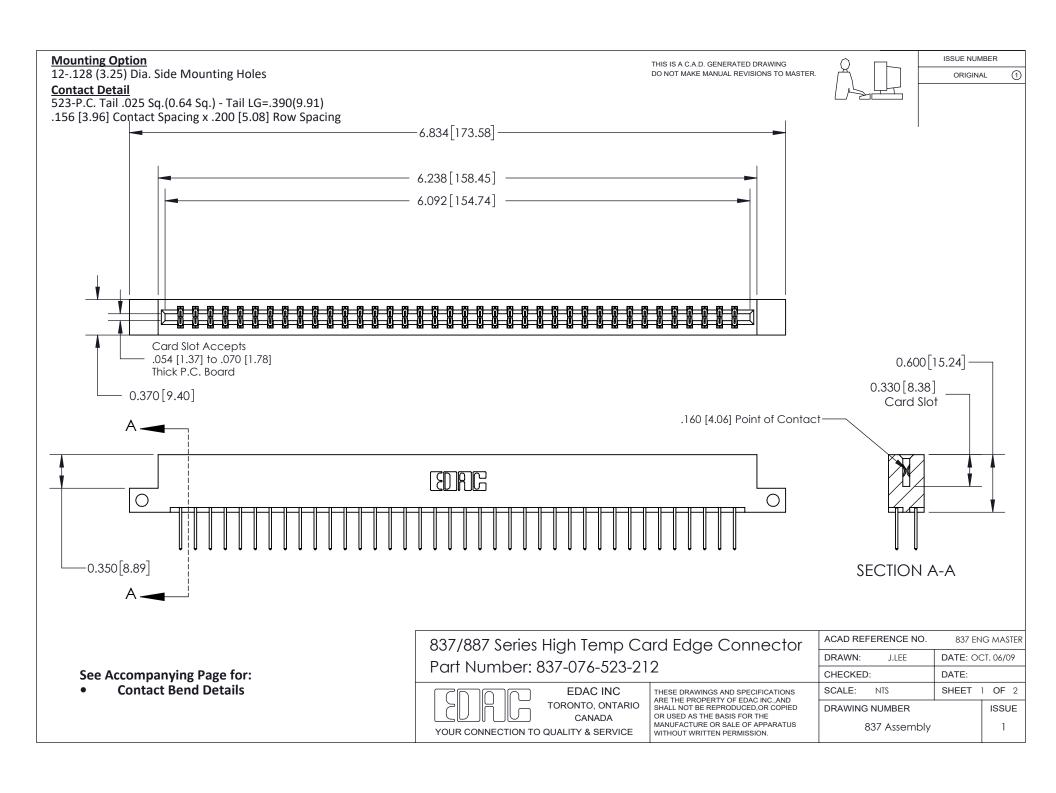

ISSUE NUMBER

ORIGINAL

1

| 837/887 Series High Temp Card Edge Connector<br>Contact Bend Detail   |                                                                                                                                                                                                  | ACAD REFERENCE NO. 837 EN |                  | 3 MASTER      |
|-----------------------------------------------------------------------|--------------------------------------------------------------------------------------------------------------------------------------------------------------------------------------------------|---------------------------|------------------|---------------|
|                                                                       |                                                                                                                                                                                                  | DRAWN: J.LEE              | DATE: OCT. 06/09 |               |
|                                                                       |                                                                                                                                                                                                  | CHECKED:                  | DATE:            |               |
| EDAC INC TORONTO, ONTARIO CANADA YOUR CONNECTION TO QUALITY & SERVICE | THESE DRAWINGS AND SPECIFICATIONS ARE THE PROPERTY OF EDAC INC.,AND SHALL NOT BE REPRODUCED, OR COPIED OR USED AS THE BASIS FOR THE MANUFACTURE OR SALE OF APPARATUS WITHOUT WRITTEN PERMISSION. | SCALE: NTS                | SHEET            | 2 <b>OF</b> 2 |
|                                                                       |                                                                                                                                                                                                  | DRAWING NUMBER            | •                | ISSUE         |
|                                                                       |                                                                                                                                                                                                  | 837 Assembly              |                  | 1             |