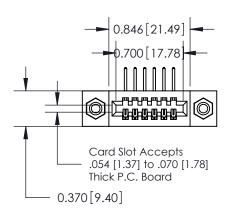

## **Contact Detail**

558-90 Degree Bend (Code 541 Contacts)

.100 [2.54] Contact Spacing x .200 [5.08] Row Spacing

## **See Accompanying Pages for:**

- **Contact Bend Details**
- **Mounting Options**

.240 [6.10] Point of Contact-

842/892 Series High Temp Card Edge Connector Part Number: 842-006-558-108

YOUR CONNECTION TO QUALITY & SERVICE