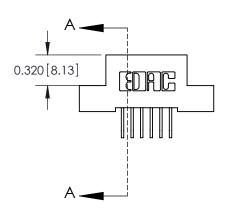

## **Mounting Option**

08-#4-40 Unified Threaded Inserts

## **See Accompanying Pages for:**

- **Contact Bend Details**
- **Mounting Options**

.240 [6.10] Point of Contact-

842/892 Series High Temp Card Edge Connector Part Number: 842-006-558-108

YOUR CONNECTION TO QUALITY & SERVICE