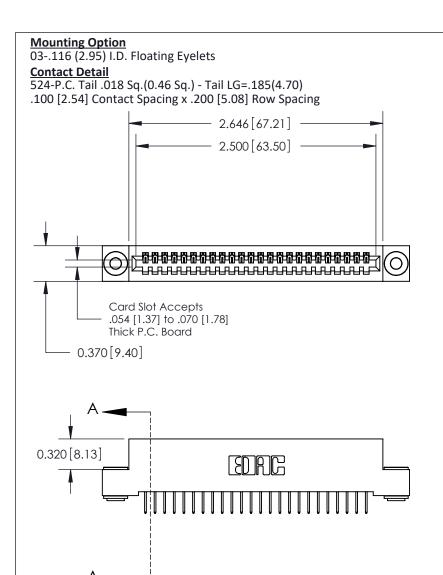

.240 [6.10] Point of Contact-

## **See Accompanying Pages for:**

- **Contact Bend Details**
- **Mounting Options**

842/892 Series High Temp Card Edge Connector Part Number: 842-024-524-103

| ACAD REFERENCE NO | 842 ENG MASTER   |  |  |  |
|-------------------|------------------|--|--|--|
| DRAWN: J.LEE      | DATE: OCT. 06/09 |  |  |  |
| CHECKED:          | DATE:            |  |  |  |
| SCALE: NTS        | SHEET 1 OF 3     |  |  |  |
| DRAWING NUMBER    | ISSUE            |  |  |  |