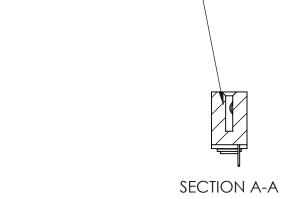

842 Assembly

THIS IS A C.A.D. GENERATED DRAWING DO NOT MAKE MANUAL REVISIONS TO MASTER

ORIGINAL (1)

| 842/892 Series High Temp Card Edge Connector<br>Contact Bend Detail |                                                                   | ACAD REFERENCE NO. 842 ENG MASTER |             |                  |        |
|---------------------------------------------------------------------|-------------------------------------------------------------------|-----------------------------------|-------------|------------------|--------|
|                                                                     |                                                                   | DRAWN:                            | J.LEE       | DATE: OCT. 06/09 |        |
|                                                                     |                                                                   | CHECKE                            | ):          | DATE:            |        |
| EDAC INC                                                            | THESE DRAWINGS AND SPECIFICATIONS ARE THE PROPERTY OF EDAC INCAND | SCALE:                            | NTS         | SHEET :          | 2 OF 3 |
| TORONTO, ONTARIO                                                    | SHALL NOT BE REPRODUCED, OR COPIED OR USED AS THE BASIS FOR THE   | DRAWING                           | NUMBER      |                  | ISSUE  |
| YOUR CONNECTION TO QUALITY & SERVICE                                | MANUFACTURE OR SALE OF APPARATUS WITHOUT WRITTEN PERMISSION.      | 8                                 | 42 Assembly |                  | 1      |