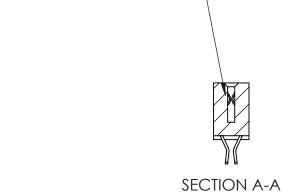

## **Contact Detail**

555-Extender Board Bend (Code 500 Contacts)

.100 [2.54] Contact Spacing x .200 [5.08] Row Spacing

**See Accompanying Pages for:** 

- **Contact Bend Details**
- **Mounting Options**

.240 [6.10] Point of Contact-