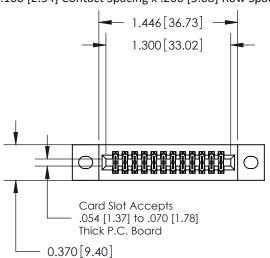

842/892 Series High Temp Card Edge Connector Part Number: 842-024-555-202

YOUR CONNECTION TO QUALITY & SERVICE

842 ENG MASTER J.LEE DATE: OCT. 06/09 SHEET 1 OF 3 NTS

842 Assembly

THIS IS A C.A.D. GENERATED DRAWING DO NOT MAKE MANUAL REVISIONS TO MASTER