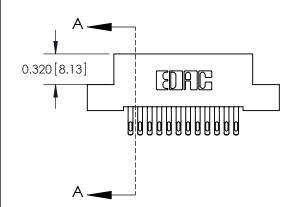

**Mounting Option** 

02-.128 (3.25) Wide Mounting Slots

## **Contact Detail**

555-Extender Board Bend (Code 500 Contacts)

.100 [2.54] Contact Spacing x .200 [5.08] Row Spacing





**See Accompanying Pages for:** 

- **Contact Bend Details**
- **Mounting Options**



.240 [6.10] Point of Contact-



842/892 Series High Temp Card Edge Connector Part Number: 842-024-555-202

YOUR CONNECTION TO QUALITY & SERVICE

842 ENG MASTER J.LEE DATE: OCT. 06/09 SHEET 1 OF 3 NTS

842 Assembly

THIS IS A C.A.D. GENERATED DRAWING DO NOT MAKE MANUAL REVISIONS TO MASTER

ORIGINAL (1)



| 842/892 Series High Temp Card Edge Connector<br>Contact Bend Detail |                                                                                                 | ACAD REFERENCE NO. 842 ENG MASTER |             |                  |        |
|---------------------------------------------------------------------|-------------------------------------------------------------------------------------