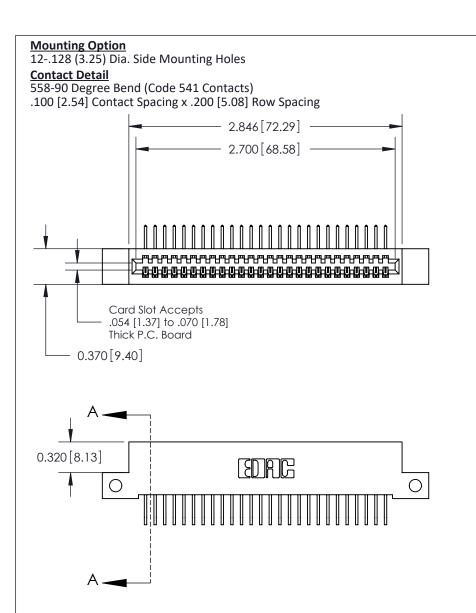

SECTION A-A

842 Assembly

THIS IS A C.A.D. GENERATED DRAWING DO NOT MAKE MANUAL REVISIONS TO MASTER

ORIGINAL (1)

| 842/892 Series High Temp Card Edge Connector<br>Contact Bend Detail |                                                                   | ACAD REFERENCE NO. 842 ENG MASTER |        |                         |        |
|---------------------------------------------------------------------|-------------------------------------------------------------------|-----------------------------------|--------|-------------------------|--------|
|                                                                     |                                                                   | DRAWN:                            | J.LEE  | DATE: <b>OCT. 06/09</b> |        |
|                                                                     |                                                                   | CHECKED:                          |        | DATE:                   |        |
| EDAC INC                                                            | THESE DRAWINGS AND SPECIFICATIONS ARE THE PROPERTY OF EDAC INCAND | SCALE:                            | NTS    | SHEET :                 | 2 OF 3 |
| TORONTO, ONTARIO                                                    | SHALL NOT BE REPRODUCED, OR COPIED OR USED AS THE BASIS FOR THE   | DRAWING                           | NUMBER |                         | ISSUE  |
| YOUR CONNECTION TO QUALITY & SERVICE                                | MANUFACTURE OR SALE OF APPARATUS WITHOUT WRITTEN PERMISSION.      | 842 Assembly                      |        |                         | 1      |