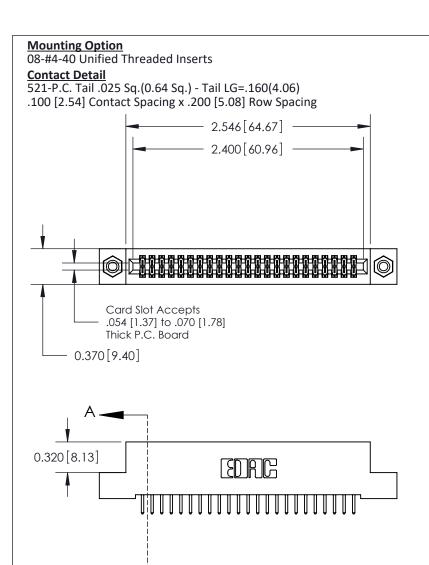

.240 [6.10] Point of Contact-

842/892 Series High Temp Card Edge Connector Part Number: 842-046-521-208

CANADA

YOUR CONNECTION TO QUALITY & SERVICE

SHEET 1 OF 3 NTS

J.LEE

842 ENG MASTER

DATE: OCT. 06/09

## **See Accompanying Pages for:**

- **Contact Bend Details**
- **Mounting Options**

THIS IS A C.A.D. GENERATED DRAWING DO NOT MAKE MANUAL REVISIONS TO MASTER

ORIGINAL (1)

| 842/892 Series High Temp Card Edge Connector<br>Contact Bend Detail |                                                                                                 | ACAD REFERENCE NO. 842 ENG MASTER |             |                  |        |
|---------------------------------------------------------------------|-------------------------------------------------------------------------------------------------|-----------------------------------|-------------|------------------|--------|
|                                                                     |                                                                                                 | DRAWN:                            | J.LEE       | DATE: OCT. 06/09 |        |
|                                                                     |                                                                                                 | CHECKED:                          |             | DATE:            |        |
| EDAC INC                                                            | THESE DRAWINGS AND SPECIFICATIONS ARE THE PROPERTY OF EDAC INCAND                               | SCALE:                            | NTS         | SHEET :          | 2 OF 3 |
| TORONTO, ONTARIO                                                    | SHALL NOT BE REPRODUCED,OR COPIED OR USED AS THE BASIS FOR THE MANUFACTURE OR SALE OF APPARATUS | DRAWING                           | NUMBER      |                  | ISSUE  |
| YOUR CONNECTION TO QUALITY & SERVICE                                |                                                                                                 | 8                                 | 42 Assembly |                  | 1      |