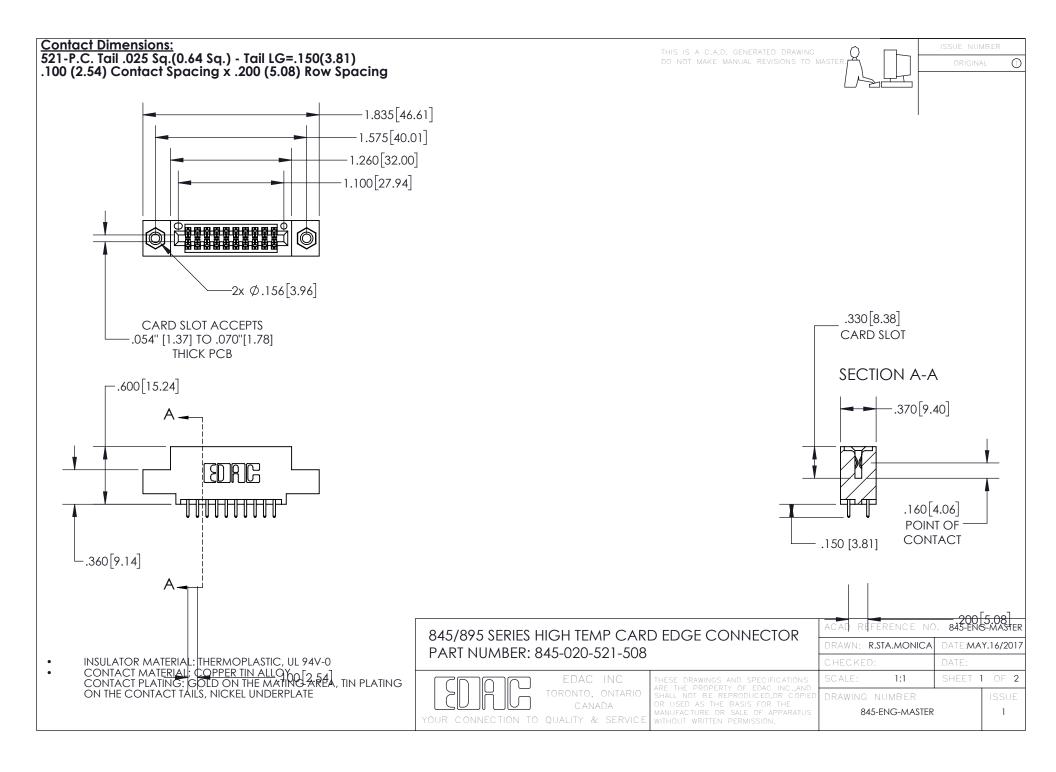

## 845/895 SERIES HIGH TEMP CARD EDGE CONNECTOR CONTACT CODE 555,556,558,559,560 DIMENSIONS

YOUR CONNECTION TO QUALITY & SERVICE

Contact Code 559

|   | ACAD REFERENCE NO. 845-ENG-MASTER |                  |
|---|-----------------------------------|------------------|
|   | DRAWN: R.STA.MONICA               | DATE:MAY.16/2017 |
|   | CHECKED:                          | DATE:            |
|   | SCALE: 1:1                        | SHEET 2 OF 2     |
| D | DRAWING NUMBER                    | ISSUE            |