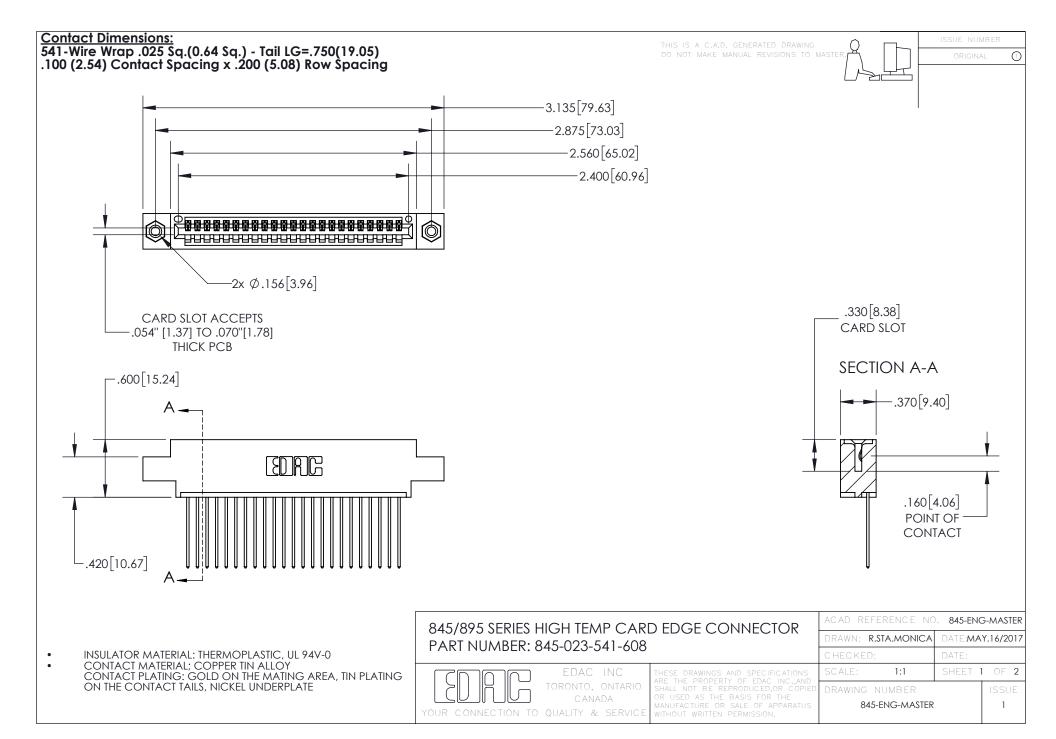

- INSULATOR MATERIAL: THERMOPLASTIC POLYESTER, UL 94V-0 DAP MATERIAL AVAILABLE UPON REQUEST
- CONTACT MATERIAL; COPPER ALLOY

CONTACT PLATING: GOLD ON THE MATING AREA, TIN PLATING ON THE CONTACT TAILS, NICKEL UNDERPLATE

## 845/895 SERIES HIGH TEMP CARD EDGE CONNECTOR CONTACT CODE 555,556,558,559,560 DIMENSIONS

YOUR CONNECTION TO QUALITY & SERVICE

|   | ACAD REFERENCE NO. 845-ENG-MASTER |                  |
|---|-----------------------------------|------------------|
|   | DRAWN: R.STA.MONICA               | DATE:MAY.16/2017 |
|   | CHECKED:                          | DATE:            |
| D | SCALE: 1:1                        | SHEET 2 OF 2     |
|   | DRAWING NUMBER                    | ISSUE            |

845-ENG-MASTER