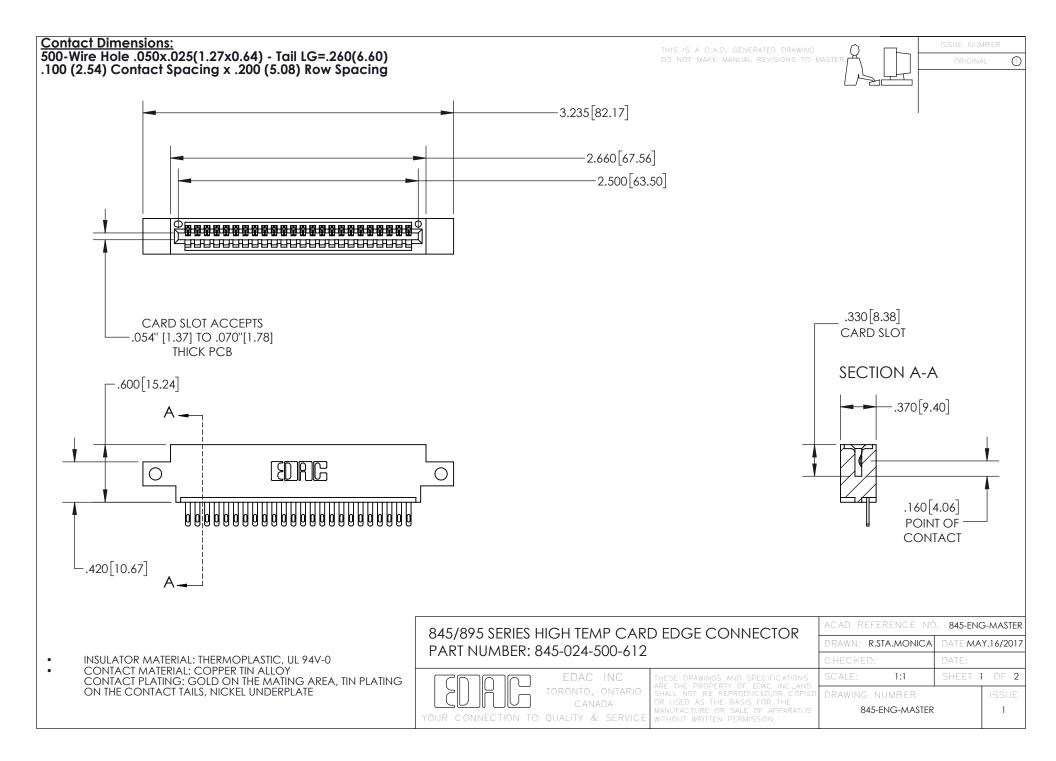

- INSULATOR MATERIAL: THERMOPLASTIC POLYESTER, UL 94V-0 DAP MATERIAL AVAILABLE UPON REQUEST
- CONTACT MATERIAL; COPPER ALLOY

CONTACT PLATING: GOLD ON THE MATING AREA, TIN PLATING ON THE CONTACT TAILS, NICKEL UNDERPLATE

## 845/895 SERIES HIGH TEMP CARD EDGE CONNECTOR CONTACT CODE 555,556,558,559,560 DIMENSIONS

YOUR CONNECTION TO QUALITY & SERVICE

|   | ACAD REFERENCE NO. 845-ENG-MASTER |                  |
|---|-----------------------------------|------------------|
|   | DRAWN: R.STA.MONICA               | DATE:MAY.16/2017 |
|   | CHECKED:                          | DATE:            |
| D | SCALE: 1:1                        | SHEET 2 OF 2     |
|   | DRAWING NUMBER                    | ISSUE            |

845-ENG-MASTER