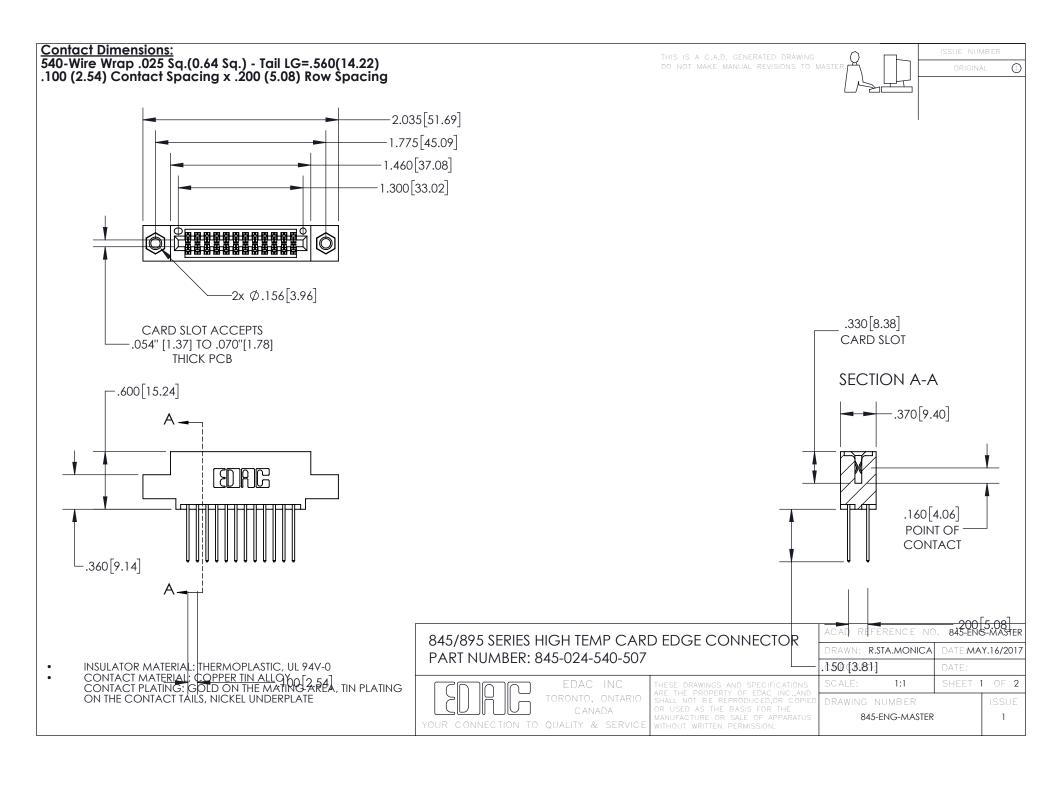

- INSULATOR MATERIAL: THERMOPLASTIC POLYESTER, UL 94V-0 DAP MATERIAL AVAILABLE UPON REQUEST
- CONTACT MATERIAL; COPPER ALLOY

CONTACT PLATING: GOLD ON THE MATING AREA, TIN PLATING ON THE CONTACT TAILS, NICKEL UNDERPLATE