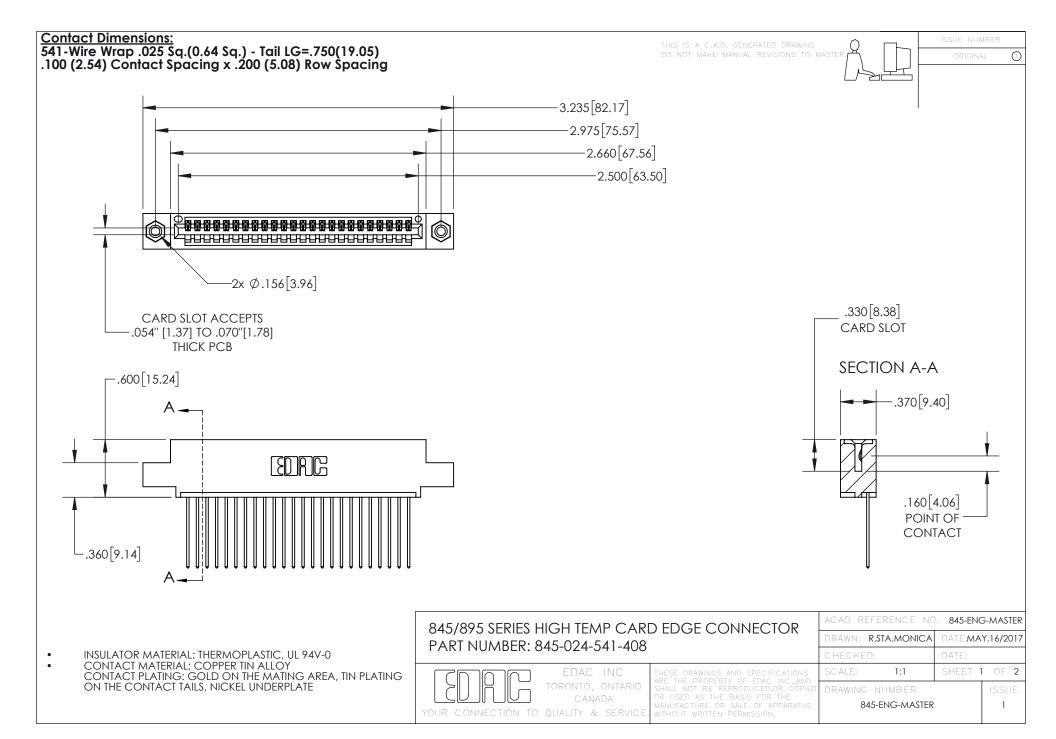

- INSULATOR MATERIAL: THERMOPLASTIC POLYESTER, UL 94V-0 DAP MATERIAL AVAILABLE UPON REQUEST
- CONTACT MATERIAL; COPPER ALLOY

CONTACT PLATING: GOLD ON THE MATING AREA, TIN PLATING ON THE CONTACT TAILS, NICKEL UNDERPLATE

## 845/895 SERIES HIGH TEMP CARD EDGE CONNECTOR CONTACT CODE 555,556,558,559,560 DIMENSIONS

YOUR CONNECTION TO QUALITY & SERVICE

|   | ACAD REFERENCE NO. 845-ENG-MASTER |                  |
|---|-----------------------------------|------------------|
|   | DRAWN: R.STA.MONICA               | DATE:MAY.16/2017 |
|   | CHECKED:                          | DATE:            |
| D | SCALE: 1:1                        | SHEET 2 OF 2     |
|   | DRAWING NUMBER                    | ISSUE            |

845-ENG-MASTER