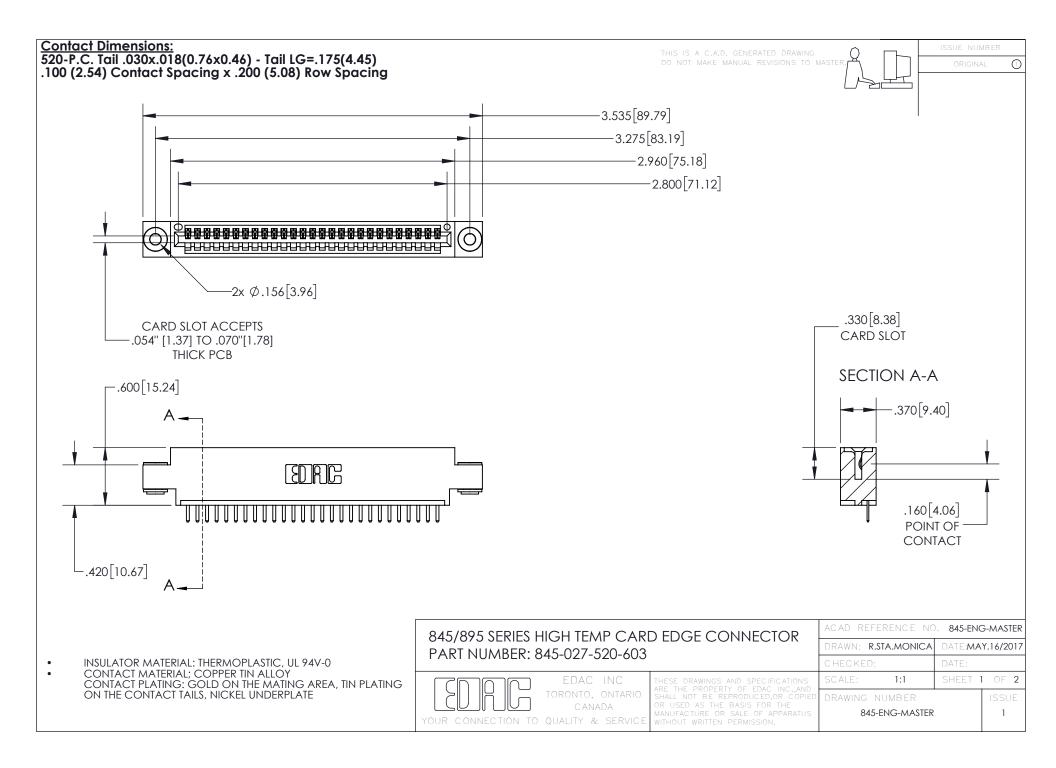

- INSULATOR MATERIAL: THERMOPLASTIC POLYESTER, UL 94V-0 DAP MATERIAL AVAILABLE UPON REQUEST
- CONTACT MATERIAL; COPPER ALLOY

CONTACT PLATING: GOLD ON THE MATING AREA, TIN PLATING ON THE CONTACT TAILS, NICKEL UNDERPLATE

## 845/895 SERIES HIGH TEMP CARD EDGE CONNECTOR CONTACT CODE 555,556,558,559,560 DIMENSIONS

YOUR CONNECTION TO QUALITY & SERVICE

|   | ACAD REFERENCE NO. 845-ENG-MASTER |                  |
|---|-----------------------------------|------------------|
|   | DRAWN: R.STA.MONICA               | DATE:MAY.16/2017 |
|   | CHECKED:                          | DATE:            |
| D | SCALE: 1:1                        | SHEET 2 OF 2     |
|   | DRAWING NUMBER                    | ISSUE            |

845-ENG-MASTER