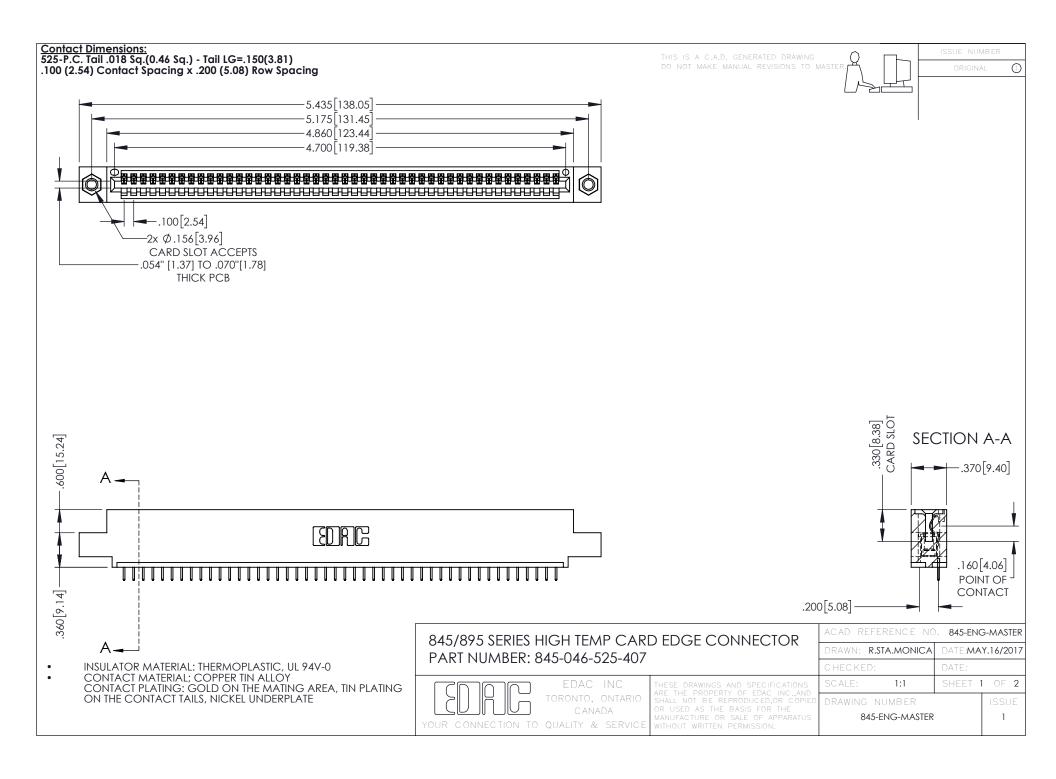

- INSULATOR MATERIAL: THERMOPLASTIC POLYESTER, UL 94V-0 DAP MATERIAL AVAILABLE UPON REQUEST
- CONTACT MATERIAL; COPPER ALLOY

**Contact Code 558** 

CONTACT PLATING: GOLD ON THE MATING AREA, TIN PLATING ON THE CONTACT TAILS, NICKEL UNDERPLATE

## 845/895 SERIES HIGH TEMP CARD EDGE CONNECTOR CONTACT CODE 555,556,558,559,560 DIMENSIONS

YOUR CONNECTION TO QUALITY & SERVICE

Contact Code 559

|   | ACAD REFERENCE NO   | . 845-ENG-MASTER |
|---|---------------------|------------------|
|   | DRAWN: R.STA.MONICA | DATE:MAY.16/2017 |
|   | CHECKED:            | DATE:            |
|   | SCALE: 1:1          | SHEET 2 OF 2     |
| D | DRAWING NUMBER      | ISSUE            |

Contact Code 560

845-ENG-MASTER