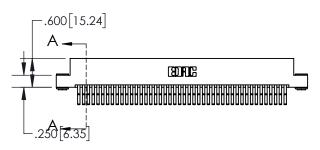

.330[8.38] **CARD SLOT** .370 [9.40] **SECTION A-A** .160[4.06] POINT OF CONTACT **-**.200 [5.08]

ACAD REFERENCE NO 845-ENG-MASTER

| 845/895 SERIES HIGH TEMP C<br>PART NUMBER: 845-088-560- | TEMP CARD EDGE CONNECTOR                                          |         |               | DATE:MAY.16/2017 |       |  |
|---------------------------------------------------------|-------------------------------------------------------------------|---------|---------------|------------------|-------|--|
| 17(K114074BER; 049-000-300-                             | 00                                                                | CHECKE  | D:            | DATE:            |       |  |
| COOO EDAC INC                                           | THESE DRAWINGS AND SPECIFICATIONS ARE THE PROPERTY OF EDAC INCAND | SCALE:  | 1:2           | SHEET '          | OF 2  |  |
| TORONTO, ONTA                                           | SHALL NOT BE REPRODUCED, OR COPIED OR USED AS THE BASIS FOR THE   | DRAWING | NUMBER        |                  | ISSUE |  |
| YOUR CONNECTION TO QUALITY & SER                        | MANUFACTURE OR SALE OF APPARATUS                                  | 84      | 15-ENG-MASTER |                  | 1     |  |