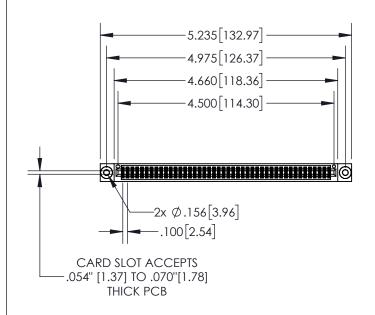

## **Contact Dimensions:**

560-Extender Board Bend (Code 523 Contacts) See Sheet 2 for Contact Code 555, 556, 558, 559, 560 Dimensions

- 845/895 SERIES HIGH TEMP CARD PART NUMBER: 845-088-560-203
- INSULATOR MATERIAL: THERMOPLASTIC, UL 94V-0 CONTACT MATERIAL; COPPER TIN ALLOY
  CONTACT PLATING: GOLD ON THE MATING AREA, TIN PLATING
  ON THE CONTACT TAILS, NICKEL UNDERPLATE