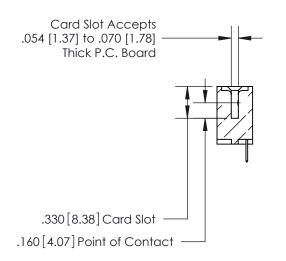

**Contact Code 560** 

INSULATOR MATERIAL: THERMOPLASTIC POLYESTER, UL 94V-0 CONTACT MATERIAL; COPPER, NICKEL, TIN ALLOY CA-725 CONTACT PLATING: GOLD ON THE MATING AREA, TIN-LEAD ON THE CONTACT TAILS, NICKEL UNDERPLATE

**Contact Code 558** 

## 846/896 SERIES HIGH TEMP CARD EDGE CONNECTOR CONTACT CODE 555,556,558,559,560 DIMENSIONS

.150 [3.81]

YOUR CONNECTION TO QUALITY & SERVICE

**Contact Code 559** 

**EDAC INC** TORONTO, ONTARIO CANADA

THESE DRAWINGS AND SPECIFICATIONS ARE THE PROPERTY OF EDAC INC.,AND SHALL NOT BE REPRODUCED, OR COPIED OR USED AS THE BASIS FOR THE MANUFACTURE OR SALE OF APPARATUS WITHOUT WRITTEN PERMISSION.