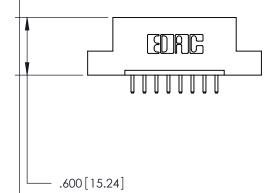

THIS IS A C.A.D. GENERATED DRAWING DO NOT MAKE MANUAL REVISIONS TO MASTER.

ISSUE NUMBER

.165[4.19]

.375 [9.54]

ORIGINAL

1

.060 [1.52] .125(3.18) to .210(5.33) **Outside Tails** .125(3.18) to .210(5.33) **Outside Tails** 