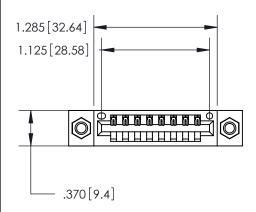

<u>Contact Dimensions:</u> 520-P.C. Tail .030x.018 (0.76x0.46) - Tail LG. = .175 (4.45) .125 (3.18) Contact Spacing x .250 (6.35) Row Spacing

- INSULATOR MATERIAL: THERMOPLASTIC POLYESTER, UL 94V-0 CONTACT MATERIAL; COPPER, NICKEL, TIN ALLOY CA-725
- CONTACT PLATING: GOLD ON THE MATING AREA, TIN-LEAD ON THE CONTACT TAILS, NICKEL UNDERPLATE

THIS IS A C.A.D. GENERATED DRAWING DO NOT MAKE MANUAL REVISIONS TO MASTER.

846/896 SERIES HIGH TEMP CARD EDGE CONNECTOR PART NUMBER: 846-008-520-107

**EDAC INC** TORONTO, ONTARIO CANADA

THESE DRAWINGS AND SPECIFICATIONS ARE THE PROPERTY OF EDAC INC., AND SHALL NOT BE REPRODUCED, OR COPIED OR USED AS THE BASIS FOR THE MANUFACTURE OR SALE OF APPARATUS WITHOUT WRITTEN PERMISSION.