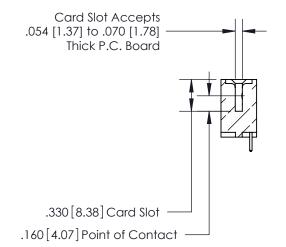

**Contact Code 560** 

INSULATOR MATERIAL: THERMOPLASTIC POLYESTER, UL 94V-0 CONTACT MATERIAL; COPPER, NICKEL, TIN ALLOY CA-725 CONTACT PLATING: GOLD ON THE MATING AREA, TIN-LEAD ON THE CONTACT TAILS, NICKEL UNDERPLATE

**Contact Code 558** 

## 846/896 SERIES HIGH TEMP CARD EDGE CONNECTOR CONTACT CODE 555,556,558,559,560 DIMENSIONS

.150 [3.81]

YOUR CONNECTION TO QUALITY & SERVICE

**Contact Code 559** 

**EDAC INC** TORONTO, ONTARIO CANADA

THESE DRAWINGS AND SPECIFICATIONS ARE THE PROPERTY OF EDAC INC.,AND SHALL NOT BE REPRODUCED, OR COPIED OR USED AS THE BASIS FOR THE MANUFACTURE OR SALE OF APPARATUS WITHOUT WRITTEN PERMISSION.