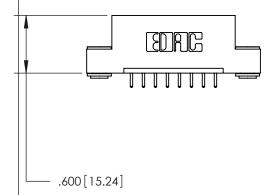

THIS IS A C.A.D. GENERATED DRAWING DO NOT MAKE MANUAL REVISIONS TO MASTER.

ISSUE NUMBER

.165[4.19]

.375 [9.54]

ORIGINAL

1

.060 [1.52] .125(3.18) to .210(5.33) **Outside Tails** .125(3.18) to .210(5.33) **Outside Tails** 