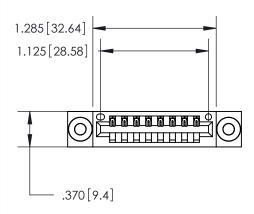

Contact Dimensions: 521-P.C. Tail .025 Sq. (0.64 Sq.) - Tail LG. =.150 (3.81) .125 (3.18) Contact Spacing x .250 (6.35) Row Spacing

INSULATOR MATERIAL: THERMOPLASTIC POLYESTER, UL 94V-0 CONTACT MATERIAL; COPPER, NICKEL, TIN ALLOY CA-725

CONTACT PLATING: GOLD ON THE MATING AREA, TIN-LEAD ON THE CONTACT TAILS, NICKEL UNDERPLATE

THIS IS A C.A.D. GENERATED DRAWING DO NOT MAKE MANUAL REVISIONS TO MASTER.

ISSUE NUMBER ORIGINAL

846/896 SERIES HIGH TEMP CARD EDGE CONNECTOR PART NUMBER: 846-008-521-103