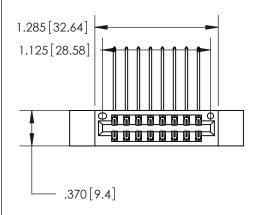

Card Slot Accepts .054 [1.37] to .070 [1.78] Thick P.C. Board

.330[8.38] Card Slot -.160 [4.07] Point of Contact —

INSULATOR MATERIAL: THERMOPLASTIC POLYESTER, UL 94V-0 CONTACT MATERIAL; COPPER, NICKEL, TIN ALLOY CA-725 CONTACT PLATING: GOLD ON THE MATING AREA, TIN-LEAD

| 846/896 SERIES HIGH TEMP CARD EDGE CONNECTOR |
|----------------------------------------------|
| PART NUMBER: 846-016-558-812                 |

THIS IS A C.A.D. GENERATED DRAWING DO NOT MAKE MANUAL REVISIONS TO MASTER.