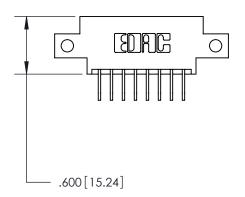

| 846/896 SERIES HIGH TEMP CARD EDGE CONNECTOR |
|----------------------------------------------|
| PART NUMBER: 846-016-558-812                 |

THIS IS A C.A.D. GENERATED DRAWING DO NOT MAKE MANUAL REVISIONS TO MASTER.