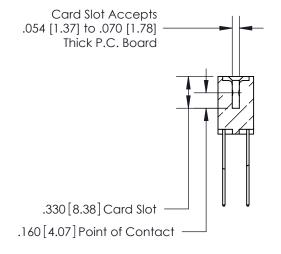

**Contact Code 560** 

INSULATOR MATERIAL: THERMOPLASTIC POLYESTER, UL 94V-0 CONTACT MATERIAL; COPPER, NICKEL, TIN ALLOY CA-725 CONTACT PLATING: GOLD ON THE MATING AREA, TIN-LEAD ON THE CONTACT TAILS, NICKEL UNDERPLATE

**Contact Code 558** 

## 846/896 SERIES HIGH TEMP CARD EDGE CONNECTOR CONTACT CODE 555,556,558,559,560 DIMENSIONS

.150 [3.81]

YOUR CONNECTION TO QUALITY & SERVICE

**Contact Code 559** 

**EDAC INC** TORONTO, ONTARIO CANADA

THESE DRAWINGS AND SPECIFICATIONS ARE THE PROPERTY OF EDAC INC.,AND SHALL NOT BE REPRODUCED, OR COPIED OR USED AS THE BASIS FOR THE MANUFACTURE OR SALE OF APPARATUS WITHOUT WRITTEN PERMISSION.