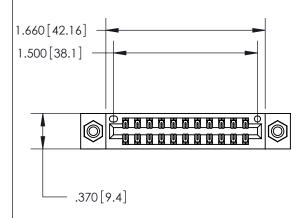

Contact Dimensions: 541-Wire Wrap .025 Sq. (0.64 Sq.) - Tail LG. =.750 (19.05) .125 (3.18) Contact Spacing x .250 (6.35) Row Spacing

- INSULATOR MATERIAL: THERMOPLASTIC POLYESTER, UL 94V-0 CONTACT MATERIAL; COPPER, NICKEL, TIN ALLOY CA-725
- CONTACT PLATING: GOLD ON THE MATING AREA, TIN-LEAD ON THE CONTACT TAILS, NICKEL UNDERPLATE

THIS IS A C.A.D. GENERATED DRAWING DO NOT MAKE MANUAL REVISIONS TO MASTER.

ISSUE NUMBER ORIGINAL

846/896 SERIES HIGH TEMP CARD EDGE CONNECTOR PART NUMBER: 846-022-541-208

**EDAC INC** TORONTO, ONTARIO CANADA