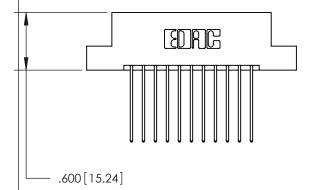

THIS IS A C.A.D. GENERATED DRAWING DO NOT MAKE MANUAL REVISIONS TO MASTER.

ISSUE NUMBER

.165[4.19]

.375 [9.54]

ORIGINAL

1

.060 [1.52] .125(3.18) to .210(5.33) **Outside Tails** .125(3.18) to .210(5.33) **Outside Tails** 