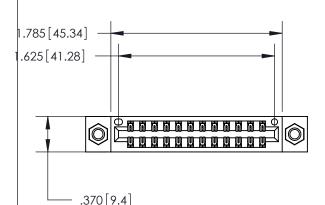

846/896 SERIES HIGH TEMP CARD EDGE CONNECTOR PART NUMBER: 846-024-520-207

THIS IS A C.A.D. GENERATED DRAWING DO NOT MAKE MANUAL REVISIONS TO MASTER.

ISSUE NUMBER

.165[4.19]

.375 [9.54]

ORIGINAL

1

.060 [1.52] .125(3.18) to .210(5.33) **Outside Tails** .125(3.18) to .210(5.33) **Outside Tails** 