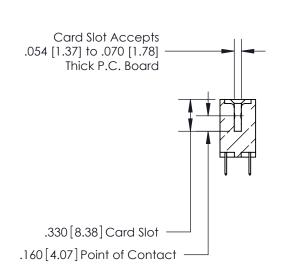

**Contact Code 560** 

INSULATOR MATERIAL: THERMOPLASTIC POLYESTER, UL 94V-0 CONTACT MATERIAL; COPPER, NICKEL, TIN ALLOY CA-725 CONTACT PLATING: GOLD ON THE MATING AREA, TIN-LEAD ON THE CONTACT TAILS, NICKEL UNDERPLATE

**Contact Code 558** 

## 846/896 SERIES HIGH TEMP CARD EDGE CONNECTOR CONTACT CODE 555,556,558,559,560 DIMENSIONS

.150 [3.81]

YOUR CONNECTION TO QUALITY & SERVICE

**Contact Code 559** 

**EDAC INC** TORONTO, ONTARIO CANADA

THESE DRAWINGS AND SPECIFICATIONS ARE THE PROPERTY OF EDAC INC.,AND SHALL NOT BE REPRODUCED, OR COPIED OR USED AS THE BASIS FOR THE MANUFACTURE OR SALE OF APPARATUS WITHOUT WRITTEN PERMISSION.