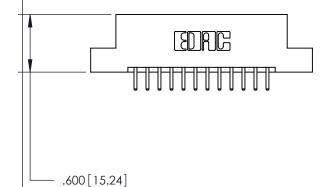

THIS IS A C.A.D. GENERATED DRAWING DO NOT MAKE MANUAL REVISIONS TO MASTER.

846/896 SERIES HIGH TEMP CARD EDGE CONNECTOR PART NUMBER: 846-024-520-208

**EDAC INC** TORONTO, ONTARIO CANADA

THESE DRAWINGS AND SPECIFICATIONS ARE THE PROPERTY OF EDAC INC.,AND SHALL NOT BE REPRODUCED, OR COPIED OR USED AS THE BASIS FOR THE MANUFACTURE OR SALE OF APPARATUS WITHOUT WRITTEN PERMISSION.