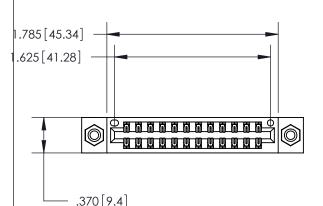

THIS IS A C.A.D. GENERATED DRAWING DO NOT MAKE MANUAL REVISIONS TO MASTER.

846/896 SERIES HIGH TEMP CARD EDGE CONNECTOR PART NUMBER: 846-024-520-208

**EDAC INC** TORONTO, ONTARIO CANADA

THESE DRAWINGS AND SPECIFICATIONS ARE THE PROPERTY OF EDAC INC.,AND SHALL NOT BE REPRODUCED, OR COPIED OR USED AS THE BASIS FOR THE MANUFACTURE OR SALE OF APPARATUS WITHOUT WRITTEN PERMISSION.

<u>Contact Dimensions:</u> 520-P.C. Tail .030x.018 (0.76x0.46) - Tail LG. = .175 (4.45) .125 (3.18) Contact Spacing x .250 (6.35) Row Spacing

- INSULATOR MATERIAL: THERMOPLASTIC POLYESTER, UL 94V-0 CONTACT MATERIAL; COPPER, NICKEL, TIN ALLOY CA-725
- CONTACT PLATING: GOLD ON THE MATING AREA, TIN-LEAD ON THE CONTACT TAILS, NICKEL UNDERPLATE