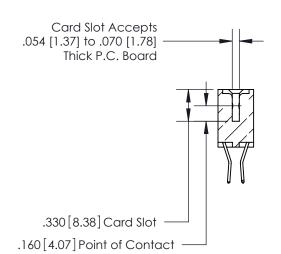

**Contact Code 560** 

INSULATOR MATERIAL: THERMOPLASTIC POLYESTER, UL 94V-0 CONTACT MATERIAL; COPPER, NICKEL, TIN ALLOY CA-725 CONTACT PLATING: GOLD ON THE MATING AREA, TIN-LEAD ON THE CONTACT TAILS, NICKEL UNDERPLATE

**Contact Code 558** 

## 846/896 SERIES HIGH TEMP CARD EDGE CONNECTOR CONTACT CODE 555,556,558,559,560 DIMENSIONS

.150 [3.81]

YOUR CONNECTION TO QUALITY & SERVICE

**Contact Code 559** 

**EDAC INC** TORONTO, ONTARIO CANADA

THESE DRAWINGS AND SPECIFICATIONS ARE THE PROPERTY OF EDAC INC.,AND SHALL NOT BE REPRODUCED, OR COPIED OR USED AS THE BASIS FOR THE MANUFACTURE OR SALE OF APPARATUS WITHOUT WRITTEN PERMISSION.