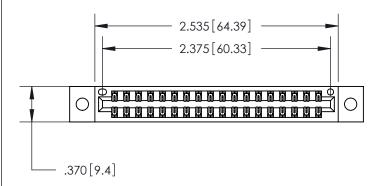

846/896 SERIES HIGH TEMP CARD EDGE CONNECTOR PART NUMBER: 846-036-560-202

**EDAC INC** TORONTO, ONTARIO CANADA

THESE DRAWINGS AND SPECIFICATIONS ARE THE PROPERTY OF EDAC INC., AND SHALL NOT BE REPRODUCED, OR COPIED OR USED AS THE BASIS FOR THE MANUFACTURE OR SALE OF APPARATUS WITHOUT WRITTEN PERMISSION.

<u>Contact Dimensions:</u> 560-Extender Board Bend (Code 523 Contacts) See Sheet 2 for Contact Code 555, 556, 558, 559, 560 Dimensions

THIS IS A C.A.D. GENERATED DRAWING DO NOT MAKE MANUAL REVISIONS TO MASTER.

ISSUE NUMBER ORIGINAL 1

- INSULATOR MATERIAL: THERMOPLASTIC POLYESTER, UL 94V-0 CONTACT MATERIAL; COPPER, NICKEL, TIN ALLOY CA-725
- CONTACT PLATING: GOLD ON THE MATING AREA, TIN-LEAD ON THE CONTACT TAILS, NICKEL UNDERPLATE