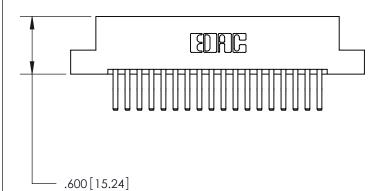

846/896 SERIES HIGH TEMP CARD EDGE CONNECTOR PART NUMBER: 846-036-560-202

**EDAC INC** TORONTO, ONTARIO CANADA

THESE DRAWINGS AND SPECIFICATIONS ARE THE PROPERTY OF EDAC INC., AND SHALL NOT BE REPRODUCED, OR COPIED OR USED AS THE BASIS FOR THE MANUFACTURE OR SALE OF APPARATUS WITHOUT WRITTEN PERMISSION.

<u>Contact Dimensions:</u> 560-Extender Board Bend (Code 523 Contacts) See Sheet 2 for Contact Code 555, 556, 558, 559, 560 Dimensions

THIS IS A C.A.D. GENERATED DRAWING DO NOT MAKE MANUAL REVISIONS TO MASTER.

ISSUE NUMBER ORIGINAL 1

- INSULATOR MATERIAL: THERMOPLASTIC POLYESTER, UL 94V-0 CONTACT MATERIAL; COPPER, NICKEL, TIN ALLOY CA-725
- CONTACT PLATING: GOLD ON THE MATING AREA, TIN-LEAD ON THE CONTACT TAILS, NICKEL UNDERPLATE