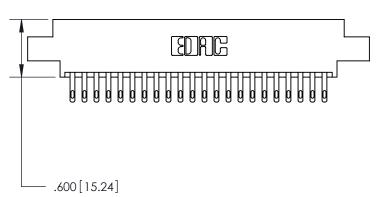

## 846/896 SERIES HIGH TEMP CARD EDGE CONNECTOR CONTACT CODE 555,556,558,559,560 DIMENSIONS

.150 [3.81]

YOUR CONNECTION TO QUALITY & SERVICE

**Contact Code 559** 

**EDAC INC** TORONTO, ONTARIO CANADA

THESE DRAWINGS AND SPECIFICATIONS ARE THE PROPERTY OF EDAC INC.,AND SHALL NOT BE REPRODUCED, OR COPIED OR USED AS THE BASIS FOR THE MANUFACTURE OR SALE OF APPARATUS WITHOUT WRITTEN PERMISSION.

| ACAD REFERENCE NO. | 846-ENG-MASTER   |
|--------------------|------------------|
| DRAWN: J.LEE       | DATE: APR. 22/09 |
| CHECKED:           | DATE:            |
| SCALE: 1:1         | SHEET 2 OF 2     |
| DRAWING NUMBER     | ISSUE            |
| 846-ENG-MASTER     | 1                |