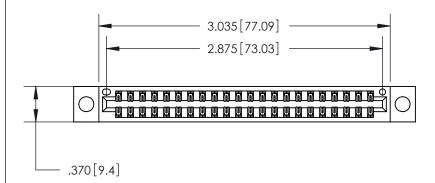

ISSUE NUMBER

ORIGINAL

1

846/896 SERIES HIGH TEMP CARD EDGE CONNECTOR PART NUMBER: 846-044-500-804

YOUR CONNECTION TO QUALITY & SERVICE

**EDAC INC** TORONTO, ONTARIO CANADA

THESE DRAWINGS AND SPECIFICATIONS ARE THE PROPERTY OF EDAC INC.,AND SHALL NOT BE REPRODUCED, OR COPIED OR USED AS THE BASIS FOR THE MANUFACTURE OR SALE OF APPARATUS WITHOUT WRITTEN PERMISSION.

| ACAD REFERENCE NO. | 846-ENG-MASTER   |
|--------------------|------------------|
| DRAWN: J.LEE       | DATE: APR. 22/09 |
| CHECKED:           | DATE:            |
| SCALE: 1:1         | SHEET 1 OF 2     |
| DRAWING NUMBER     | ISSUE            |
| 846-ENG-MASTER     | 1                |