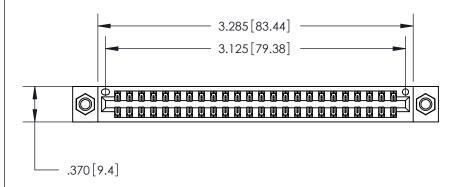

ISSUE NUMBER

ORIGINAL

1

.600 [15.24]

846/896 SERIES HIGH TEMP CARD EDGE CONNECTOR PART NUMBER: 846-048-522-207

YOUR CONNECTION TO QUALITY & SERVICE

**EDAC INC** TORONTO, ONTARIO CANADA

THESE DRAWINGS AND SPECIFICATIONS ARE THE PROPERTY OF EDAC INC.,AND SHALL NOT BE REPRODUCED, OR COPIED OR USED AS THE BASIS FOR THE MANUFACTURE OR SALE OF APPARATUS WITHOUT WRITTEN PERMISSION.

| ACAD REFERENCE NO. | 846-ENG-MASTER   |
|--------------------|------------------|
| DRAWN: J.LEE       | DATE: APR. 22/09 |
| CHECKED:           | DATE:            |
| SCALE: 1:1         | SHEET 1 OF 2     |
| DRAWING NUMBER     | ISSUE            |
| 846-ENG-MASTER     | 1                |