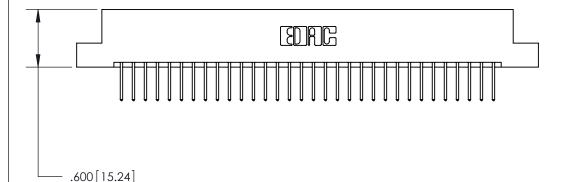

<u>Contact Dimensions:</u> 526-P.C. Tail .018 Sq. (0.46 Sq.) - Tail LG. =.350 (8.89) .125 (3.18) Contact Spacing x .250 (6.35) Row Spacing

THIS IS A C.A.D. GENERATED DRAWING DO NOT MAKE MANUAL REVISIONS TO MASTER.

ISSUE NUMBER

ORIGINAL

(1)

Card Slot Accepts .054 [1.37] to .070 [1.78] Thick P.C. Board .330 [8.38] Card Slot .160 [4.07] Point of Contact -

- INSULATOR MATERIAL: THERMOPLASTIC POLYESTER, UL 94V-0 CONTACT MATERIAL; COPPER, NICKEL, TIN ALLOY CA-725
- CONTACT PLATING: GOLD ON THE MATING AREA, TIN-LEAD ON THE CONTACT TAILS, NICKEL UNDERPLATE

## 846/896 SERIES HIGH TEMP CARD EDGE CONNECTOR PART NUMBER: 846-064-526-204

YOUR CONNECTION TO QUALITY & SERVICE

**EDAC INC** TORONTO, ONTARIO CANADA

THESE DRAWINGS AND SPECIFICATIONS ARE THE PROPERTY OF EDAC INC.,AND SHALL NOT BE REPRODUCED, OR COPIED OR USED AS THE BASIS FOR THE MANUFACTURE OR SALE OF APPARATUS WITHOUT WRITTEN PERMISSION.

| ACAD REFERENCE NO. | 846-ENG-MASTER   |  |
|--------------------|------------------|--|
| DRAWN: J.LEE       | DATE: APR. 22/09 |  |
| CHECKED:           | DATE:            |  |
| SCALE: 1:1         | SHEET 1 OF 2     |  |
| DRAWING NUMBER     | ISSUE            |  |
| 846-ENG-MASTER     | 1                |  |