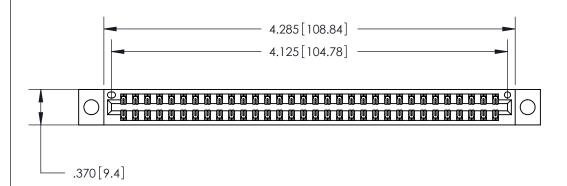

<u>Contact Dimensions:</u> 526-P.C. Tail .018 Sq. (0.46 Sq.) - Tail LG. =.350 (8.89) .125 (3.18) Contact Spacing x .250 (6.35) Row Spacing

THIS IS A C.A.D. GENERATED DRAWING DO NOT MAKE MANUAL REVISIONS TO MASTER.

ISSUE NUMBER

ORIGINAL

(1)

Card Slot Accepts .054 [1.37] to .070 [1.78] Thick P.C. Board .330 [8.38] Card Slot .160 [4.07] Point of Contact -

- INSULATOR MATERIAL: THERMOPLASTIC POLYESTER, UL 94V-0 CONTACT MATERIAL; COPPER, NICKEL, TIN ALLOY CA-725
- CONTACT PLATING: GOLD ON THE MATING AREA, TIN-LEAD ON THE CONTACT TAILS, NICKEL UNDERPLATE

## 846/896 SERIES HIGH TEMP CARD EDGE CONNECTOR PART NUMBER: 846-064-526-204

YOUR CONNECTION TO QUALITY & SERVICE

**EDAC INC** TORONTO, ONTARIO CANADA

THESE DRAWINGS AND SPECIFICATIONS ARE THE PROPERTY OF EDAC INC.,AND SHALL NOT BE REPRODUCED, OR COPIED OR USED AS THE BASIS FOR THE MANUFACTURE OR SALE OF APPARATUS WITHOUT WRITTEN PERMISSION.

| ACAD REFERENCE NO. | 846-ENG-MASTER   |  |
|--------------------|------------------|--|
| DRAWN: J.LEE       | DATE: APR. 22/09 |  |
| CHECKED:           | DATE:            |  |
| SCALE: 1:1         | SHEET 1 OF 2     |  |
| DRAWING NUMBER     | ISSUE            |  |
| 846-ENG-MASTER     | 1                |  |