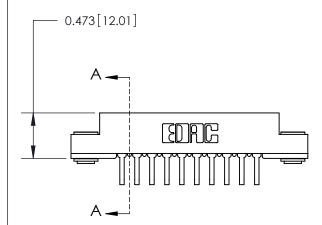

## **Contact Detail**

90 Degree Bend (Code 522 and 540 Contacts)

.156 [3.96] Contact Spacing x .200 [5.08] Row Spacing

**See Accompanying Page for:** 

**Contact Bend Details** 

**SECTION A-A** 

| 807/857 Series High Temp Card Edge Connector |
|----------------------------------------------|
| Part Number: 857-020-458-203                 |