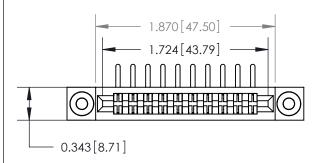

## **Contact Detail**

90 Degree Bend (Code 522 and 540 Contacts)

.156 [3.96] Contact Spacing x .200 [5.08] Row Spacing

**See Accompanying Page for:** 

**Contact Bend Details** 

**SECTION A-A** 

| 807/857 Series High Temp Card Edge Connector |
|----------------------------------------------|
| Part Number: 857-020-458-203                 |