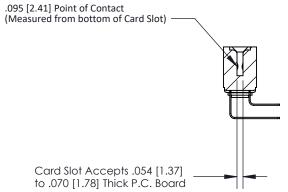

## **Mounting Option**

.116 (2.95) I.D. Floating Eyelets

## **Contact Detail**

90 Degree Bend (Code 522 and 540 Contacts)

.156 [3.96] Contact Spacing x .200 [5.08] Row Spacing





**See Accompanying Page for:** 

**Contact Bend Details** 



**SECTION A-A** 



| 807/857 Series High Temp Card Edge Connector |
|----------------------------------------------|
| Part Number: 857-020-458-203                 |

YOUR CONNECTION TO QUALITY & SERVICE

| ACAD REFERENCE NO | . 807 ENG MASTER |
|-------------------|------------------|
| DRAWN: J.LEE      | DATE: AUG. 11/09 |
| CHECKED:          | DATE:            |
| SCALE: NTS        | SHEET 1 OF 2     |
| DRAWING NUMBER    | ISSUE            |

807 Assembly