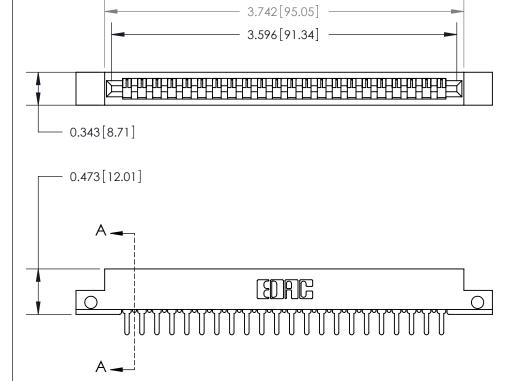

**Mounting Option** 

.128 (3.25) Dia. Side Mounting Holes

## **Contact Detail**

PC Tail .046x.013(1.17x0.33) - Tail LG=.213(5.41)

.156 [3.96] Contact Spacing x .200 [5.08] Row Spacing

**SECTION A-A** 

.175 [4.45] Point of Contact (Measured from bottom of Card Slot)

Card Slot Accepts .054 [1.37] to .070 [1.78] Thick P.C. Board

**See Accompanying Page for:** 

**Contact Bend Details** 

807/857 Series High Temp Card Edge Connector Part Number: 857-022-525-112

YOUR CONNECTION TO QUALITY & SERVICE