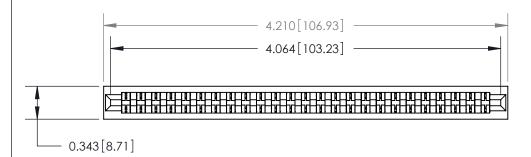

## **Contact Detail**

PC Tail .046x.014(1.17x0.36) - Tail LG=.213(5.41)

.156 [3.96] Contact Spacing x .200 [5.08] Row Spacing

**SECTION A-A** 

.175 [4.45] Point of Contact (Measured from bottom of Card Slot)