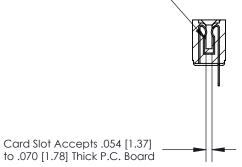

## **Contact Detail**

PC Tail .046x.014(1.17x0.36) - Tail LG=.213(5.41)

.156 [3.96] Contact Spacing x .200 [5.08] Row Spacing

**SECTION A-A** 

.175 [4.45] Point of Contact (Measured from bottom of Card Slot)