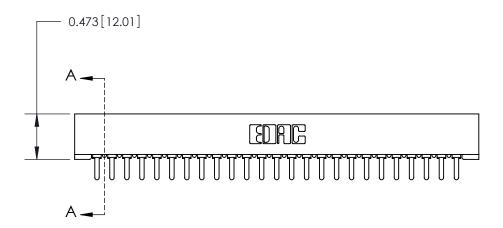

## **Contact Detail**

PC Tail .046x.014(1.17x0.36) - Tail LG=.213(5.41)

.156 [3.96] Contact Spacing x .200 [5.08] Row Spacing

**SECTION A-A** 

.175 [4.45] Point of Contact (Measured from bottom of Card Slot)