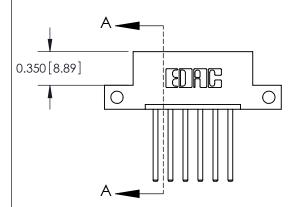

## **Mounting Option**

12-.128 (3.25) Dia. Side Mounting Holes

## **Contact Detail**

544-Wire Wrap .050x.025(1.27x0.64) - Tail LG=.750(19.05) .156 [3.96] Contact Spacing x .200 [5.08] Row Spacing





**See Accompanying Pages for: Contact Bend Details** 

THIS IS A C.A.D. GENERATED DRAWING DO NOT MAKE MANUAL REVISIONS TO MASTER.



ISSUE NUMBER ORIGINAL



837/887 Series High Temp Card Edge Connector Part Number: 887-006-544-112

YOUR CONNECTION TO QUALITY & SERVICE

**EDAC INC** TORONTO, ONTARIO CANADA

THESE DRAWINGS AND SPECIFICATIONS ARE THE PROPERTY OF EDAC INC.,AND SHALL NOT BE REPRODUCED, OR COPIED OR USED AS THE BASIS FOR THE MANUFACTURE OR SALE OF APPARATUS WITHOUT WRITTEN PERMISSION.

| ACAD REFERENCE NO. | 837 ENG MASTER   |  |  |
|--------------------|------------------|--|--|
| DRAWN: J.LEE       | DATE: OCT. 06/09 |  |  |
| CHECKED:           | DATE:            |  |  |
| SCALE: NTS         | SHEET 1 OF 2     |  |  |
| DRAWING NUMBER     | ISSUE            |  |  |
| 837 A