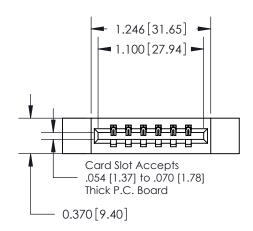

## **Contact Detail**

544-Wire Wrap .050x.025(1.27x0.64) - Tail LG=.750(19.05) .156 [3.96] Contact Spacing x .200 [5.08] Row Spacing

**See Accompanying Pages for: Contact Bend Details** 

THIS IS A C.A.D. GENERATED DRAWING DO NOT MAKE MANUAL REVISIONS TO MASTER.