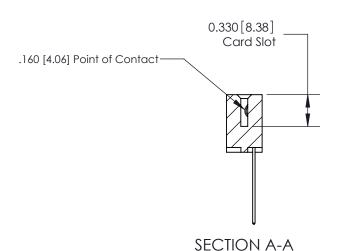

## **Contact Detail**

544-Wire Wrap .050x.025(1.27x0.64) - Tail LG=.750(19.05) .156 [3.96] Contact Spacing x .200 [5.08] Row Spacing

**See Accompanying Pages for: Contact Bend Details** 

THIS IS A C.A.D. GENERATED DRAWING DO NOT MAKE MANUAL REVISIONS TO MASTER.