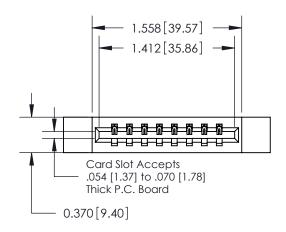

## **Contact Detail**

544-Wire Wrap .050x.025(1.27x0.64) - Tail LG=.750(19.05) .156 [3.96] Contact Spacing x .200 [5.08] Row Spacing

**See Accompanying Pages for:** 

**Contact Bend Details** 

THIS IS A C.A.D. GENERATED DRAWING DO NOT MAKE MANUAL REVISIONS TO MASTER.