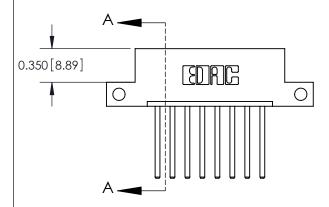

**Mounting Option** 

12-.128 (3.25) Dia. Side Mounting Holes

## **Contact Detail**

544-Wire Wrap .050x.025(1.27x0.64) - Tail LG=.750(19.05) .156 [3.96] Contact Spacing x .200 [5.08] Row Spacing





**See Accompanying Pages for:** 

**Contact Bend Details** 

THIS IS A C.A.D. GENERATED DRAWING DO NOT MAKE MANUAL REVISIONS TO MASTER.



ISSUE NUMBER ORIGINAL



837/887 Series High Temp Card Edge Connector Part Number: 887-008-544-112

YOUR CONNECTION TO QUALITY & SERVICE

**EDAC INC** TORONTO, ONTARIO CANADA

THESE DRAWINGS AND SPECIFICATIONS ARE THE PROPERTY OF EDAC INC.,AND SHALL NOT BE REPRODUCED, OR COPIED OR USED AS THE BASIS FOR THE MANUFACTURE OR SALE OF APPARATUS WITHOUT WRITTEN PERMISSION.

| ACAD REFERENCE NO. | 837 ENG MASTER   |  |  |
|--------------------|------------------|--|--|
| DRAWN: J.LEE       | DATE: OCT. 06/09 |  |  |
| CHECKED:           | DATE:            |  |  |
| SCALE: NTS         | SHEET 1 OF 2     |  |  |
| DRAWING NUMBER     | ISSUE            |  |  |
|