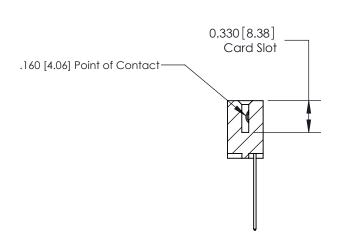

**SECTION A-A** 

ISSUE NUMBER

ORIGINAL

1

|                     | 837/887 Series High Temp Card Edge Connector |                                                                      | ACAD REFERENCE | NO. 837 EN       | 837 ENG MASTER |  |
|---------------------|----------------------------------------------|----------------------------------------------------------------------|----------------|------------------|----------------|--|
| Contact Bend Detail |                                              | DRAWN: J.LEE                                                         | DATE: OC       | DATE: OCT. 06/09 |                |  |
|                     | Confact Bend Defail                          |                                                                      | CHECKED:       | DATE:            |                |  |
|                     | EDAC INC THESE DRAWINGS                      | THESE DRAWINGS AND SPECIFICATIONS                                    | SCALE: NTS     | SHEET            | 2 <b>OF</b> 2  |  |
|                     | TORONTO, ONTARIO                             | CANADA OR USED AS THE BASIS FOR THE MANUFACTURE OR SALE OF APPARATUS | DRAWING NUMBER |                  | ISSUE          |  |
|                     | YOUR CONNECTION TO QUALITY & SERVICE         |                                                                      | 837 Assembly   |                  | 1              |  |