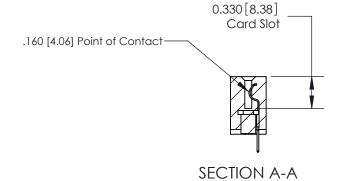

ORIGINAL

1

|  | 837/887 Series High Temp Card Edge Connector<br>Contact Bend Detail   |                                                                                                                                                                                                  | ACAD REFERENCE | NO. 837 EN | 837 ENG MASTER   |  |
|--|-----------------------------------------------------------------------|--------------------------------------------------------------------------------------------------------------------------------------------------------------------------------------------------|----------------|------------|------------------|--|
|  |                                                                       |                                                                                                                                                                                                  | DRAWN: J.LEE   | DATE: OC   | DATE: OCT. 06/09 |  |
|  |                                                                       |                                                                                                                                                                                                  | CHECKED:       | DATE:      | DATE:            |  |
|  | EDAC INC TORONTO, ONTARIO CANADA YOUR CONNECTION TO QUALITY & SERVICE | THESE DRAWINGS AND SPECIFICATIONS ARE THE PROPERTY OF EDAC INC.,AND SHALL NOT BE REPRODUCED, OR COPIED OR USED AS THE BASIS FOR THE MANUFACTURE OR SALE OF APPARATUS WITHOUT WRITTEN PERMISSION. | SCALE: NTS     | SHEET      | 2 <b>OF</b> 2    |  |
|  |                                                                       |                                                                                                                                                                                                  | DRAWING NUMBER |            | ISSUE            |  |
|  |                                                                       |                                                                                                                                                                                                  | 837 Assembly   |            | 1                |  |