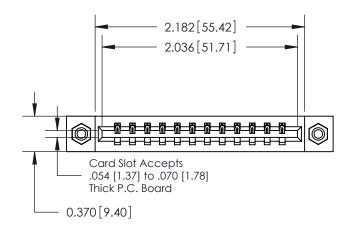

**Mounting Option** 

08-#4-40 Unified Threaded Inserts

## **Contact Detail**

520-P.C. Tail .030x.018(0.76x0.46) - Tail LG=.175(4.45) .156 [3.96] Contact Spacing x .200 [5.08] Row Spacing

THIS IS A C.A.D. GENERATED DRAWING DO NOT MAKE MANUAL REVISIONS TO MASTER.