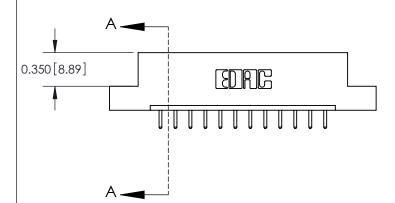

**Mounting Option** 

08-#4-40 Unified Threaded Inserts

ACAD REFERENCE NO. 837 ENG MASTER DRAWN: J.LEE DATE: OCT. 06/09 CHECKED: DATE: SHEET 1 OF 2 SCALE: NTS DRAWING NUMBER **ISSUE** 837 Assembly

**See Accompanying Pages for:** 

**Contact Bend Details** 

ISSUE NUMBER