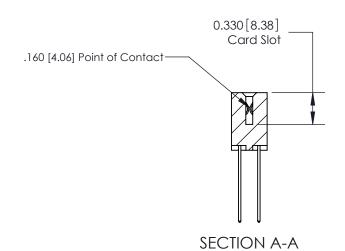

ISSUE NUMBER

ORIGINAL

1

|                     | 837/887 Series High Temp Card Edge Connector |                                                                                                                                                            | ACAD REFERENCE | NO. 837 EN       | 837 ENG MASTER |  |
|---------------------|----------------------------------------------|------------------------------------------------------------------------------------------------------------------------------------------------------------|----------------|------------------|----------------|--|
| Contact Bend Detail |                                              | DRAWN: J.LEE                                                                                                                                               | DATE: OC       | DATE: OCT. 06/09 |                |  |
|                     | Confact Bend Defail                          |                                                                                                                                                            | CHECKED:       | DATE:            |                |  |
|                     | EDAC INC THESE                               | TORONTO, ONTARIO CANADA  ARE THE PROPERTY OF EDAC INC.,AND SHALL NOT BE REPRODUCED,OR COPIED OR USED AS THE BASIS FOR THE MANUFACTURE OR SALE OF APPARATUS | SCALE: NTS     | SHEET            | 2 <b>OF</b> 2  |  |
|                     | TORONTO, ONTARIO                             |                                                                                                                                                            | DRAWING NUMBER |                  | ISSUE          |  |
|                     | YOUR CONNECTION TO QUALITY & SERVICE         |                                                                                                                                                            | 837 Assembly   |                  | 1              |  |