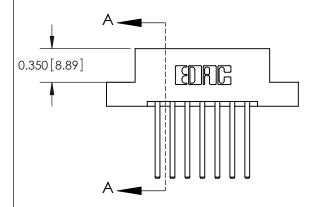

## **Contact Detail**

544-Wire Wrap .050x.025(1.27x0.64) - Tail LG=.750(19.05) .156 [3.96] Contact Spacing x .200 [5.08] Row Spacing

**See Accompanying Pages for: Contact Bend Details** 

THIS IS A C.A.D. GENERATED DRAWING DO NOT MAKE MANUAL REVISIONS TO MASTER.