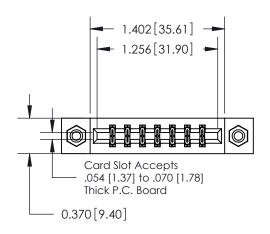

## **Mounting Option**

08-#4-40 Unified Threaded Inserts

## **Contact Detail**

544-Wire Wrap .050x.025(1.27x0.64) - Tail LG=.750(19.05) .156 [3.96] Contact Spacing x .200 [5.08] Row Spacing





**See Accompanying Pages for: Contact Bend Details** 

THIS IS A C.A.D. GENERATED DRAWING DO NOT MAKE MANUAL REVISIONS TO MASTER.



ISSUE NUMBER ORIGINAL



837/887 Series High Temp Card Edge Connector Part Number: 887-014-544-208

YOUR CONNECTION TO QUALITY & SERVICE

**EDAC INC** TORONTO, ONTARIO CANADA

THESE DRAWINGS AND SPECIFICATIONS ARE THE PROPERTY OF EDAC INC., AND SHALL NOT BE REPRODUCED, OR COPIED OR USED AS THE BASIS FOR THE MANUFACTURE OR SALE OF APPARATUS WITHOUT WRITTEN PERMISSION.

| ACAD REFERENCE NO. | 837 ENG MASTER   |  |  |
|--------------------|------------------|--|--|
| DRAWN: J.LEE       | DATE: OCT. 06/09 |  |  |
| CHECKED:           | DATE:            |  |  |
| SCALE: NTS         | SHEET 1 OF 2     |  |  |
| DRAWING NUMBER     | ISSUE            |  |  |
| 83