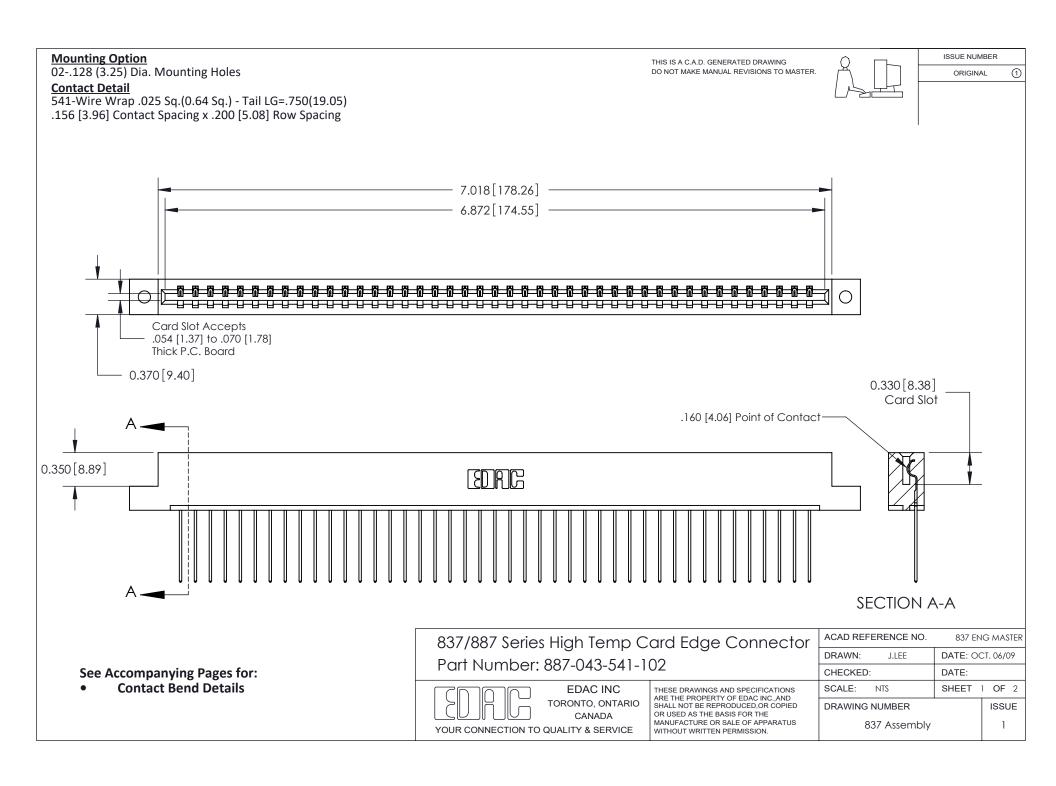

ISSUE NUMBER

ORIGINAL

1

|  | 837/887 Series High Temp Card Edge Connector<br>Contact Bend Detail   |                                                                                                                                                                                                  | ACAD REFERENCE | NO. 837 EN | 837 ENG MASTER   |  |
|--|-----------------------------------------------------------------------|--------------------------------------------------------------------------------------------------------------------------------------------------------------------------------------------------|----------------|------------|------------------|--|
|  |                                                                       |                                                                                                                                                                                                  | DRAWN: J.LEE   | DATE: OC   | DATE: OCT. 06/09 |  |
|  |                                                                       |                                                                                                                                                                                                  | CHECKED:       | DATE:      | DATE:            |  |
|  | EDAC INC TORONTO, ONTARIO CANADA YOUR CONNECTION TO QUALITY & SERVICE | THESE DRAWINGS AND SPECIFICATIONS ARE THE PROPERTY OF EDAC INC.,AND SHALL NOT BE REPRODUCED, OR COPIED OR USED AS THE BASIS FOR THE MANUFACTURE OR SALE OF APPARATUS WITHOUT WRITTEN PERMISSION. | SCALE: NTS     | SHEET      | 2 <b>OF</b> 2    |  |
|  |                                                                       |                                                                                                                                                                                                  | DRAWING NUMBER |            | ISSUE            |  |
|  |                                                                       |                                                                                                                                                                                                  | 837 Assembly   |            | 1                |  |