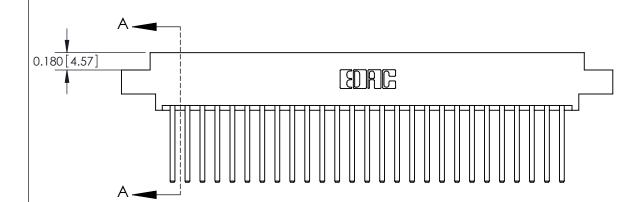

ISSUE NUMBER

ORIGINAL

1

|                     | 837/887 Series High Temp Card Edge Connector                                                                                                                                                                                                                                                                                          |                                  | ACAD REFERENCE | NO. 837 EN       | 837 ENG MASTER |  |
|---------------------|---------------------------------------------------------------------------------------------------------------------------------------------------------------------------------------------------------------------------------------------------------------------------------------------------------------------------------------|----------------------------------|----------------|------------------|----------------|--|
| Contact Bend Detail |                                                                                                                                                                                                                                                                                                                                       | DRAWN: J.LEE                     | DATE: OC       | DATE: OCT. 06/09 |                |  |
|                     | Confact bend Defail                                                                                                                                                                                                                                                                                                                   |                                  | CHECKED:       | DATE:            | DATE:          |  |
|                     | EDAC INC TORONTO, ONTARIO CANADA YOUR CONNECTION TO QUALITY & SERVICE  TORONTO, ONTARIO CANADA YOUR CONNECTION TO QUALITY & SERVICE  THESE DRAWINGS AND SPECIFICATIONS ARE THE PROPERTY OF EDAC INC.,AND SHALL NOT BE REPRODUCED, OR COPIED ON USED AS THE BASIS FOR THE MANUFACTURE OR SALE OF APPARATUS WITHOUT WRITTEN PERMISSION. |                                  | SCALE: NTS     | SHEET            | 2 <b>OF</b> 2  |  |
|                     |                                                                                                                                                                                                                                                                                                                                       | DRAWING NUMBER                   |                | ISSUE            |                |  |
|                     |                                                                                                                                                                                                                                                                                                                                       | MANUFACTURE OR SALE OF APPARATUS | 837 Assembly   |                  | 1              |  |