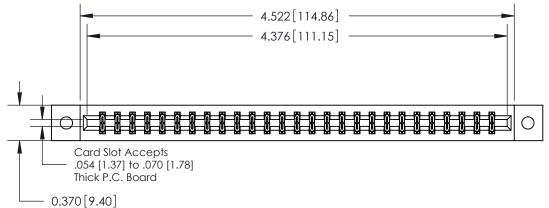

**Mounting Option** 02-.128 (3.25) Dia. Mounting Holes **Contact Detail** 

THIS IS A C.A.D. GENERATED DRAWING DO NOT MAKE MANUAL REVISIONS TO MASTER.

ISSUE NUMBER

ORIGINAL

544-Wire Wrap .050x.025(1.27x0.64) - Tail LG=.750(19.05) .156 [3.96] Contact Spacing x .200 [5.08] Row Spacing

**See Accompanying Pages for:** 

**Contact Bend Details** 

837/887 Series High Temp Card Edge Connector Part Number: 887-054-544-802

|                    | EDAC INC          |
|--------------------|-------------------|
|                    | TORONTO, ONTARIO  |
|                    | CANADA            |
| YOUR CONNECTION TO | QUALITY & SERVICE |