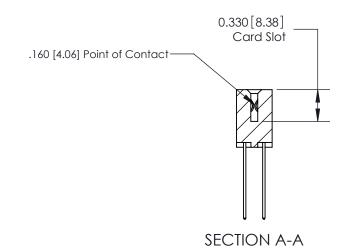

ISSUE NUMBER

ORIGINAL

1

|                     | 837/887 Series High Temp Card Edge Connector                                                                                                                                                                                                                                                                                          |                                  | ACAD REFERENCE | NO. 837 EN       | 837 ENG MASTER |  |
|---------------------|---------------------------------------------------------------------------------------------------------------------------------------------------------------------------------------------------------------------------------------------------------------------------------------------------------------------------------------|----------------------------------|----------------|------------------|----------------|--|
| Contact Bend Detail |                                                                                                                                                                                                                                                                                                                                       | DRAWN: J.LEE                     | DATE: OC       | DATE: OCT. 06/09 |                |  |
|                     | Confact bend Defail                                                                                                                                                                                                                                                                                                                   |                                  | CHECKED:       | DATE:            | DATE:          |  |
|                     | EDAC INC TORONTO, ONTARIO CANADA YOUR CONNECTION TO QUALITY & SERVICE  TORONTO, ONTARIO CANADA YOUR CONNECTION TO QUALITY & SERVICE  THESE DRAWINGS AND SPECIFICATIONS ARE THE PROPERTY OF EDAC INC.,AND SHALL NOT BE REPRODUCED, OR COPIED ON USED AS THE BASIS FOR THE MANUFACTURE OR SALE OF APPARATUS WITHOUT WRITTEN PERMISSION. |                                  | SCALE: NTS     | SHEET            | 2 <b>OF</b> 2  |  |
|                     |                                                                                                                                                                                                                                                                                                                                       | DRAWING NUMBER                   |                | ISSUE            |                |  |
|                     |                                                                                                                                                                                                                                                                                                                                       | MANUFACTURE OR SALE OF APPARATUS | 837 Assembly   |                  | 1              |  |