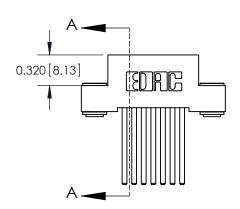

THIS IS A C.A.D. GENERATED DRAWING DO NOT MAKE MANUAL REVISIONS TO MASTER

ORIGINAL (1)

| 842/892 Series High Temp Card Edge Connector<br>Contact Bend Detail |                                                                                                 | ACAD REFERENCE NO. 842 ENG MASTER |             |                  |        |
|---------------------------------------------------------------------|-------------------------------------------------------------------------------------------------|-----------------------------------|-------------|------------------|--------|
|                                                                     |                                                                                                 | DRAWN:                            | J.LEE       | DATE: OCT. 06/09 |        |
|                                                                     |                                                                                                 | CHECKED:                          |             | DATE:            |        |
| EDAC INC                                                            | THESE DRAWINGS AND SPECIFICATIONS ARE THE PROPERTY OF EDAC INCAND                               | SCALE:                            | NTS         | SHEET :          | 2 OF 3 |
| TORONTO, ONTARIO                                                    | SHALL NOT BE REPRODUCED,OR COPIED OR USED AS THE BASIS FOR THE MANUFACTURE OR SALE OF APPARATUS | DRAWING                           | NUMBER      |                  | ISSUE  |
| YOUR CONNECTION TO QUALITY & SERVICE                                |                                                                                                 | 8                                 | 42 Assembly |                  | 1      |