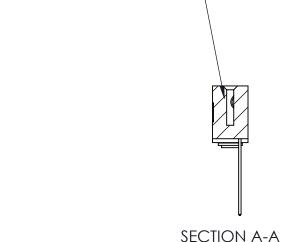

THIS IS A C.A.D. GENERATED DRAWING DO NOT MAKE MANUAL REVISIONS TO MASTER

ORIGINAL (1)

| 842/892 Series High Temp Card Edge Connector<br>Contact Bend Detail |                                                                                                 | ACAD REFERENCE NO. 842 ENG MASTER |             |                  |        |
|---------------------------------------------------------------------|-------------------------------------------------------------------------------------------------|-----------------------------------|-------------|------------------|--------|
|                                                                     |                                                                                                 | DRAWN:                            | J.LEE       | DATE: OCT. 06/09 |        |
|                                                                     |                                                                                                 | CHECKED:                          |             | DATE:            |        |
| EDAC INC                                                            | THESE DRAWINGS AND SPECIFICATIONS ARE THE PROPERTY OF EDAC INCAND                               | SCALE:                            | NTS         | SHEET :          | 2 OF 3 |
| TORONTO, ONTARIO                                                    | SHALL NOT BE REPRODUCED,OR COPIED OR USED AS THE BASIS FOR THE MANUFACTURE OR SALE OF APPARATUS | DRAWING                           | NUMBER      |                  | ISSUE  |
| YOUR CONNECTION TO QUALITY & SERVICE                                |                                                                                                 | 8                                 | 42 Assembly |                  | 1      |