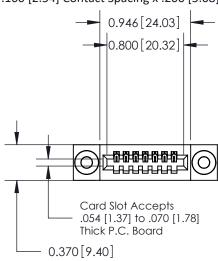

.240 [6.10] Point of Contact-

842/892 Series High Temp Card Edge Connector Part Number: 892-007-544-103

YOUR CONNECTION TO QUALITY & SERVICE

842 ENG MASTER J.LEE DATE: OCT. 06/09 SHEET 1 OF 3

842 Assembly

**Mounting Option** 

03-.116 (2.95) I.D. Floating Eyelets