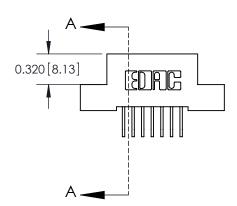

## **Mounting Option**

08-#4-40 Unified Threaded Inserts

## **Contact Detail**

558-90 Degree Bend (Code 541 Contacts)

.100 [2.54] Contact Spacing x .200 [5.08] Row Spacing





**See Accompanying Pages for:** 

- **Contact Bend Details**
- **Mounting Options**



.240 [6.10] Point of Contact-

842/892 Series High Temp Card Edge Connector Part Number: 892-014-558-208

YOUR CONNECTION TO QUALITY & SERVICE

J.LEE DATE: OCT. 06/09 SHEET 1 OF 3 NTS

842 Assembly

SECTION A-A

842 ENG MASTER

THIS IS A C.A.D. GENERATED DRAWING DO NOT MAKE MANUAL REVISIONS TO MASTER

ORIGINAL (1)



| 842/892 Series High Temp Card Edge Connector<br>Contact Bend Detail |                                                                                                 | ACAD REFERENCE NO. 842 ENG MASTER |             |                  |        |
|---------------------------------------------------------------------|-------------------------------------------------------------------------