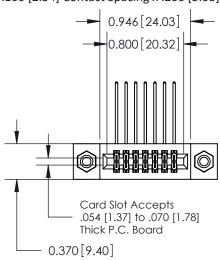

842/892 Series High Temp Card Edge Connector Part Number: 892-014-558-208

YOUR CONNECTION TO QUALITY & SERVICE

J.LEE DATE: OCT. 06/09 SHEET 1 OF 3 NTS

842 Assembly

SECTION A-A

842 ENG MASTER

THIS IS A C.A.D. GENERATED DRAWING DO NOT MAKE MANUAL REVISIONS TO MASTER