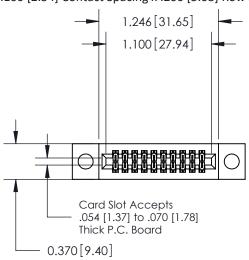

**Mounting Option** 

04-.156 (3.96) Dia. Mounting Holes

## **Contact Detail**

555-Extender Board Bend (Code 500 Contacts)

.100 [2.54] Contact Spacing x .200 [5.08] Row Spacing





**See Accompanying Pages for:** 

- **Contact Bend Details**
- **Mounting Options**



.240 [6.10] Point of Contact-



842/892 Series High Temp Card Edge Connector Part Number: 892-020-555-204



842 ENG MASTER J.LEE DATE: OCT. 06/09 SHEET 1 OF 3 NTS

842 Assembly

THIS IS A C.A.D. GENERATED DRAWING DO NOT MAKE MANUAL REVISIONS TO MASTER

ORIGINAL (1)



| 842/892 Series High Temp Card Edge Connector<br>Contact Bend Detail |                                                                                                 | ACAD REFERENCE NO. 842 ENG MASTER |             |                  |        |
|---------------------------------------------------------------------|-------------------------------------------------------------------------------------------------|---------------------