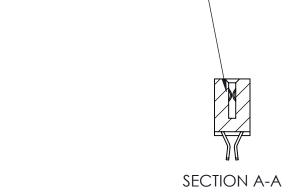

## **Contact Detail**

555-Extender Board Bend (Code 500 Contacts)

.100 [2.54] Contact Spacing x .200 [5.08] Row Spacing

**See Accompanying Pages for:** 

- **Contact Bend Details**
- **Mounting Options**

.240 [6.10] Point of Contact-