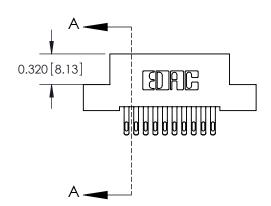

## **Contact Detail**

555-Extender Board Bend (Code 500 Contacts)

.100 [2.54] Contact Spacing x .200 [5.08] Row Spacing

**See Accompanying Pages for:** 

- **Contact Bend Details**
- **Mounting Options**

.240 [6.10] Point of Contact-