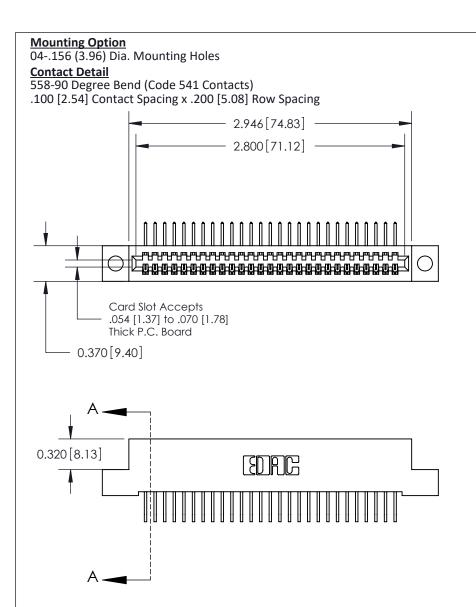

842 ENG MASTER

SECTION A-A

YOUR CONNECTION TO QUALITY & SERVICE

842 Assembly

**Contact Bend Details Mounting Options** 

**See Accompanying Pages for:** 

THIS IS A C.A.D. GENERATED DRAWING DO NOT MAKE MANUAL REVISIONS TO MASTER

ORIGINAL (1)

| 842/892 Series High Temp C | ACAD REFERENCE NO. 842 ENG MASTER                                                                                                                            |       |                         |         |        |
|----------------------------|--------------------------------------------------------------------------------------------------------------------------------------------------------------|-------|-------------------------|---------|--------|
| Contact Bend Detail        | DRAWN:                                                                                                                                                       | J.LEE | DATE: <b>OCT. 06/09</b> |         |        |
| Contact bend Detail        |                                                                                                                                                              |       | ):                      | DATE:   |        |
| EDAC INC                   | TORONTO, ONTARIO  CANADA  ARE THE PROPERTY OF EDAC INC., AND SHALL NOT BE REPRODUCED, OR COPIE OR USED AS THE BASIS FOR THE MANUFACTURE OR SALE OF APPARATUS |       | NTS                     | SHEET : | 2 OF 3 |
|                            |                                                                                                                                                              |       | NUMBER                  |         | ISSUE  |
|                            |                                                                                                                                                              |       | 842 Assembly            |         | 1      |