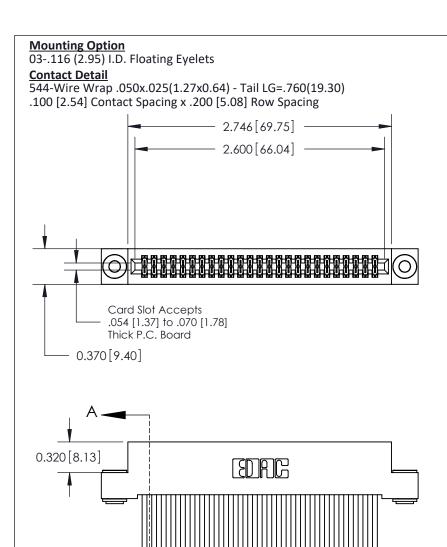

.240 [6.10] Point of Contact-

## 842/892 Series High Temp Card Edge Connector Part Number: 892-050-544-203

YOUR CONNECTION TO QUALITY & SERVICE

CANADA

|   | CHLCKED.       | DATE. |        |  |
|---|----------------|-------|--------|--|
|   | SCALE: NTS     | SHEET | 1 OF 3 |  |
| ) | DRAWING NUMBER |       | ISSUE  |  |
|   | 842 Assembly   |       | 1      |  |

842 ENG MASTER

DATE: OCT. 06/09

SECTION A-A

J.LEE