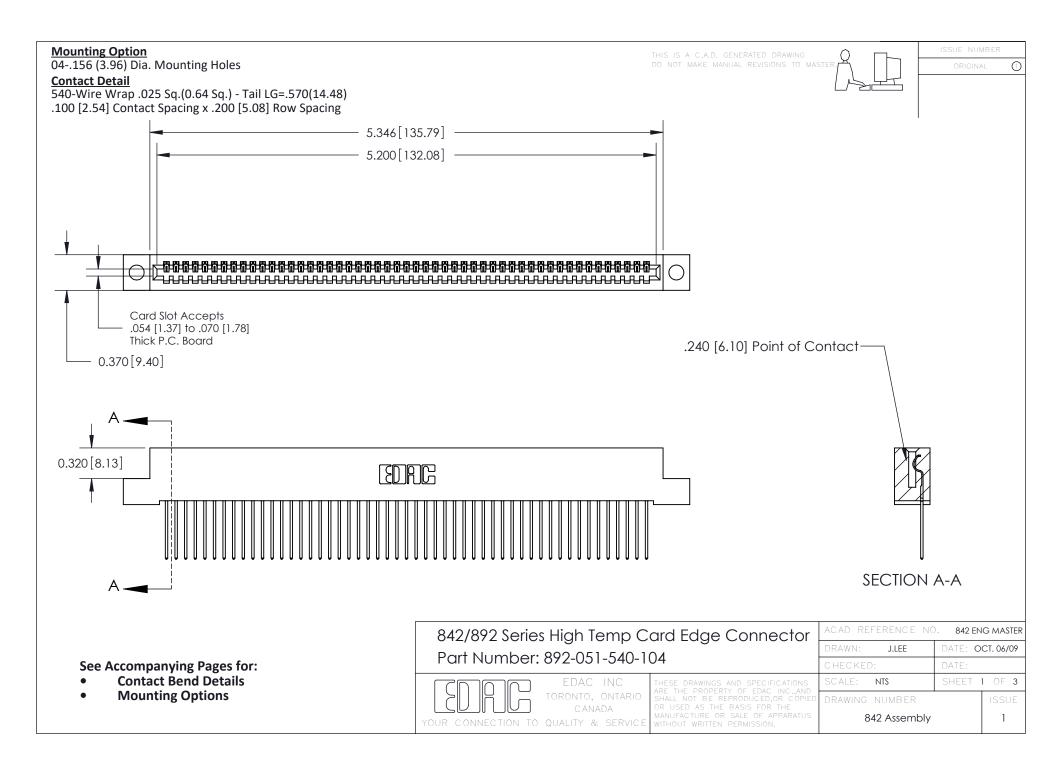

THIS IS A C.A.D. GENERATED DRAWING DO NOT MAKE MANUAL REVISIONS TO MASTER

ORIGINAL (1)



| 842/892 Series High Temp Card Edge Connector<br>Contact Bend Detail |                                                                                                 | ACAD REFERENCE NO. 842 ENG MASTER |             |                  |        |
|---------------------------------------------------------------------|-------------------------------------------------------------------------------------------------|-----------------------------------|-------------|------------------|--------|
|                                                                     |                                                                                                 | DRAWN:                            | J.LEE