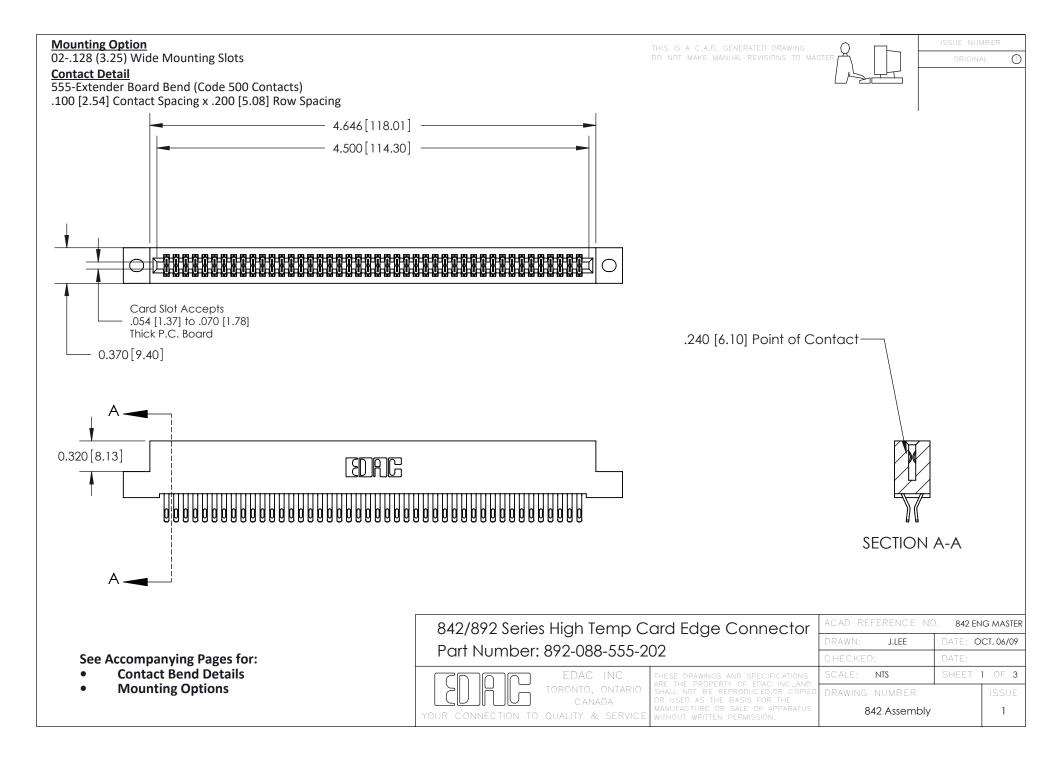

THIS IS A C.A.D. GENERATED DRAWING DO NOT MAKE MANUAL REVISIONS TO MASTER

ORIGINAL (1)



| 842/892 Series High Temp Card Edge Connector<br>Contact Bend Detail |                                                                                                 | ACAD REFERENCE NO. 842 ENG MASTER |             |                  |        |
|---------------------------------------------------------------------|-------------------------------------------------------------------------------------------------|-----------------------------------|-------------|------------------|--------|
|                                                                     |                                                                                                 | DRAWN:                            | J.LEE