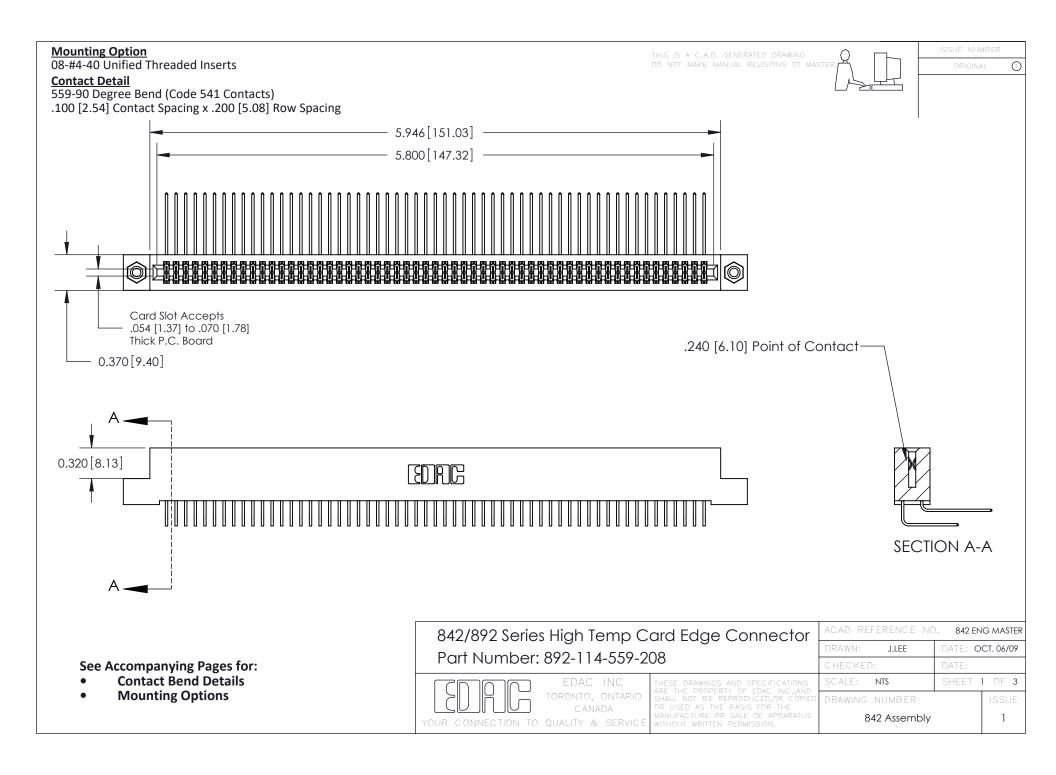

THIS IS A C.A.D. GENERATED DRAWING DO NOT MAKE MANUAL REVISIONS TO MASTER

ORIGINAL (1)



| 842/892 Series High Temp Card Edge Connector<br>Contact Bend Detail |                                                                                                 | ACAD REFERENCE NO. 842 ENG MASTER |             |                  |        |
|---------------------------------------------------------------------|-------------------------------------------------------------------------------------------------|-----------------------------------|-------------|------------------|--------|
|                                                                     |                                                                                                 | DRAWN:                            | J.LEE