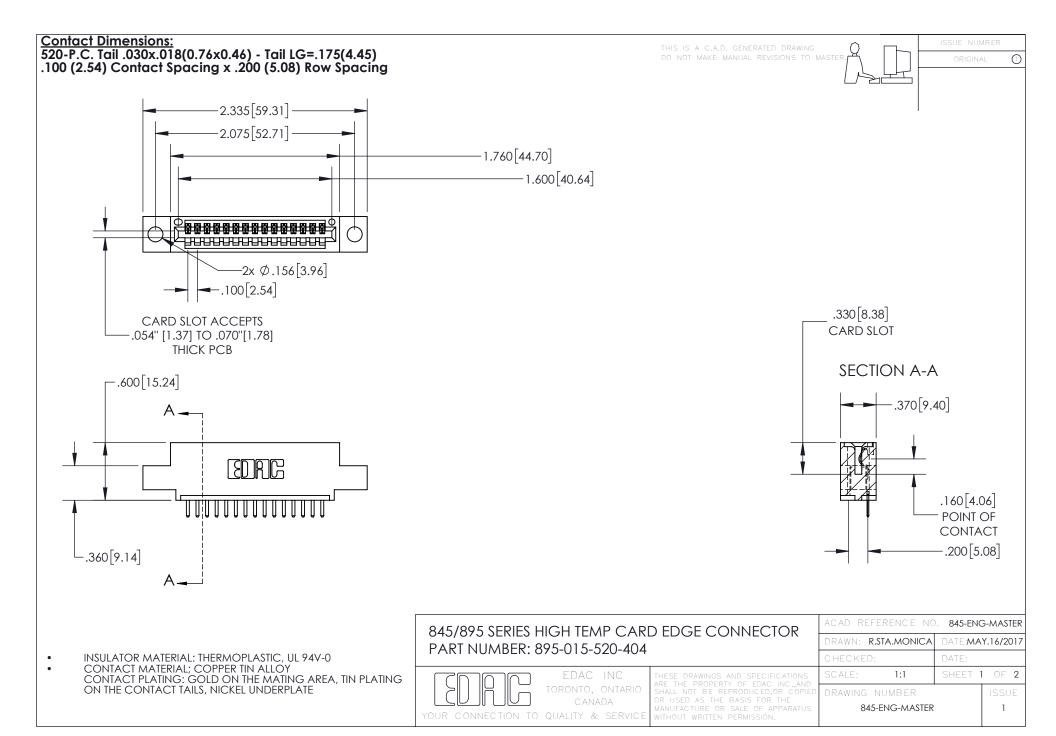

INSULATOR MATERIAL: THERMOPLASTIC POLYESTER, UL 94V-0 DAP MATERIAL AVAILABLE UPON REQUEST

**Contact Code 558** 

CONTACT MATERIAL; COPPER ALLOY CONTACT PLATING: GOLD ON THE MATING AREA, TIN PLATING ON THE CONTACT TAILS, NICKEL UNDERPLATE

## 845/895 SERIES HIGH TEMP CARD EDGE CONNECTOR CONTACT CODE 555,556,558,559,560 DIMENSIONS

YOUR CONNECTION TO QUALITY & SERVICE

Contact Code 559

|   | ACAD REFERENCE NO. 845-ENG-MASTER |                  |  |
|---|-----------------------------------|------------------|--|
|   | DRAWN: R.STA.MONICA               | DATE:MAY.16/2017 |  |
|   | CHECKED:                          | DATE:            |  |
|   | SCALE: 1:1                        | SHEET 2 OF 2     |  |
| D | DRAWING NUMBER                    | ISSUE            |  |