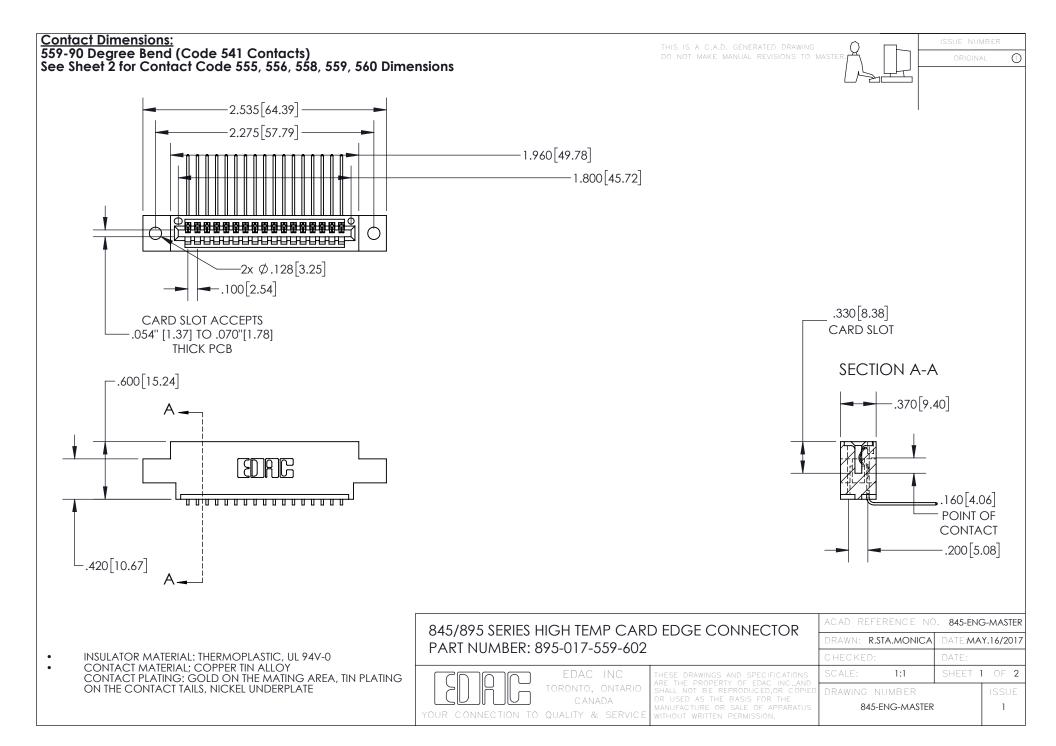

INSULATOR MATERIAL: THERMOPLASTIC POLYESTER, UL 94V-0 DAP MATERIAL AVAILABLE UPON REQUEST

**Contact Code 558** 

CONTACT MATERIAL; COPPER ALLOY CONTACT PLATING: GOLD ON THE MATING AREA, TIN PLATING ON THE CONTACT TAILS, NICKEL UNDERPLATE

## 845/895 SERIES HIGH TEMP CARD EDGE CONNECTOR CONTACT CODE 555,556,558,559,560 DIMENSIONS

YOUR CONNECTION TO QUALITY & SERVICE

Contact Code 559

|   | ACAD REFERENCE NO. 845-ENG-MASTER |                  |  |
|---|-----------------------------------|------------------|--|
|   | DRAWN: R.STA.MONICA               | DATE:MAY.16/2017 |  |
|   | CHECKED:                          | DATE:            |  |
|   | SCALE: 1:1                        | SHEET 2 OF 2     |  |
| D | DRAWING NUMBER                    | ISSUE            |  |

Contact Code 560