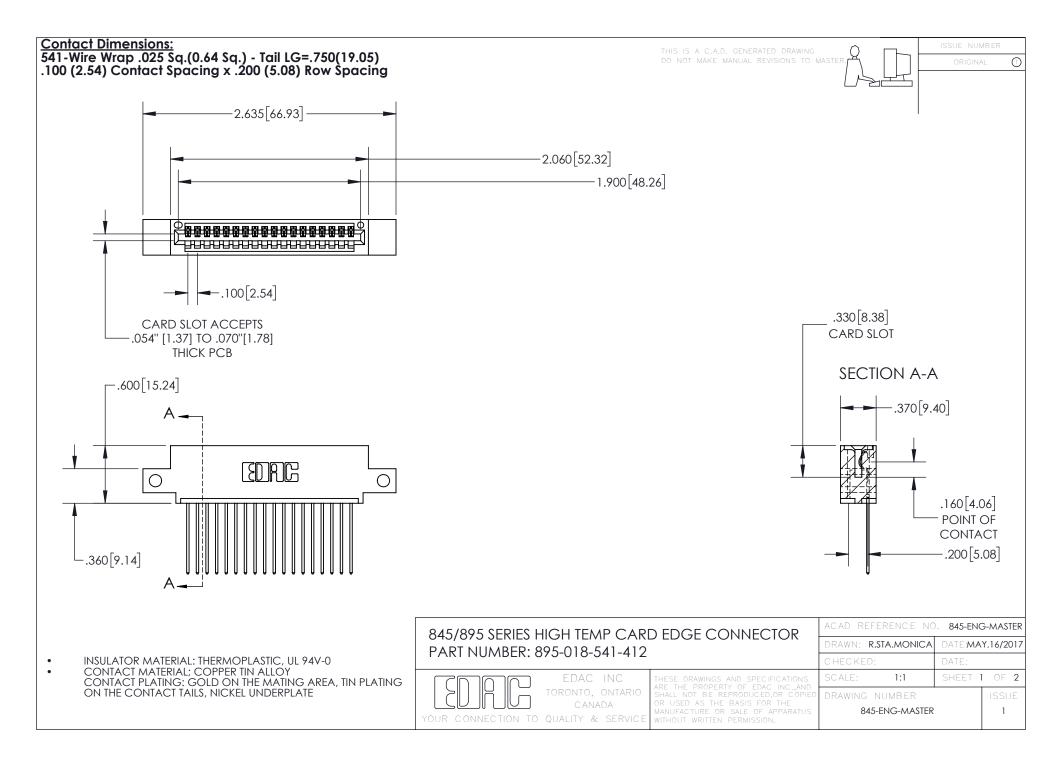

INSULATOR MATERIAL: THERMOPLASTIC POLYESTER, UL 94V-0 DAP MATERIAL AVAILABLE UPON REQUEST

**Contact Code 558** 

CONTACT MATERIAL; COPPER ALLOY CONTACT PLATING: GOLD ON THE MATING AREA, TIN PLATING ON THE CONTACT TAILS, NICKEL UNDERPLATE

## 845/895 SERIES HIGH TEMP CARD EDGE CONNECTOR CONTACT CODE 555,556,558,559,560 DIMENSIONS

YOUR CONNECTION TO QUALITY & SERVICE

Contact Code 559

|   | ACAD REFERENCE NO. 845-ENG-MASTER |                  |  |
|---|-----------------------------------|------------------|--|
|   | DRAWN: R.STA.MONICA               | DATE:MAY.16/2017 |  |
|   | CHECKED:                          | DATE:            |  |
|   | SCALE: 1:1                        | SHEET 2 OF 2     |  |
| D | DRAWING NUMBER                    | ISSUE            |  |

Contact Code 560