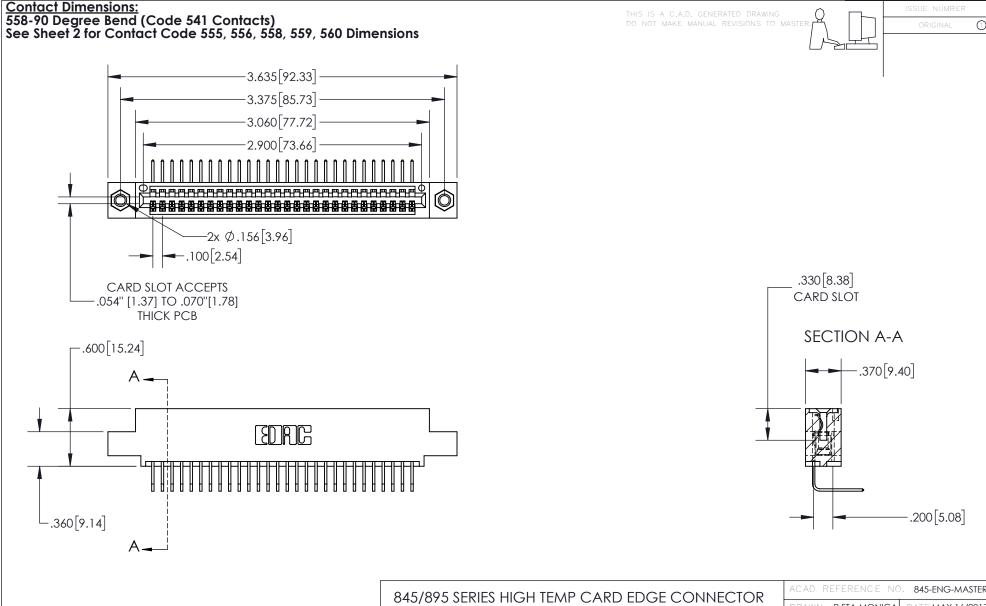

INSULATOR MATERIAL: THERMOPLASTIC, UL 94V-0

CONTACT MATERIAL; COPPER TIN ALLOY
CONTACT PLATING: GOLD ON THE MATING AREA, TIN PLATING
ON THE CONTACT TAILS, NICKEL UNDERPLATE

| 845/895 SERIES HIGH TEMP CARD EDGE CONNECTOR | R |
|----------------------------------------------|---|
| PART NUMBER: 895-028-558-407                 |   |

845-ENG-MASTER

INSULATOR MATERIAL: THERMOPLASTIC POLYESTER, UL 94V-0 DAP MATERIAL AVAILABLE UPON REQUEST

**Contact Code 558** 

CONTACT MATERIAL; COPPER ALLOY CONTACT PLATING: GOLD ON THE MATING AREA, TIN PLATING ON THE CONTACT TAILS, NICKEL UNDERPLATE